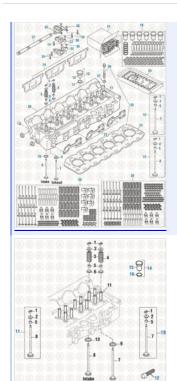

## **Detroit Diesel Engine 2019**

Cylinder Head and Valve Mechanism - Series 60

**Detroit Diesel Engine 2019** 

Valve Operating Mechanism - Series 50

| Component Of:  |                  |                   |  |
|----------------|------------------|-------------------|--|
| SKU            | Image            | Description       |  |
| <u>631346</u>  |                  | HEAD REBUILD KIT  |  |
| 691909         | Palling Tales    | INTAKE VALVE KIT  |  |
| <u>691909E</u> | ●                | INTAKE VALVE KIT  |  |
| 691911         | Pay har Us Tales | EXHAUST VALVE KIT |  |