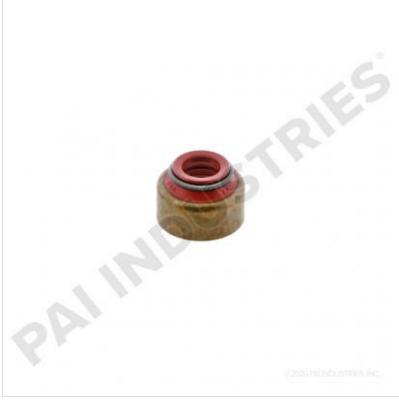

### **VALVE SEAL** 692000

**Description: VALVE SEAL** SKU: 692000 23523930 OEM:

**Product Group:** ENGINE PARTS

Product Class: VALVES & VALVE TRAIN, ROCKER

**COVER PARTS** 

**UPC Code:** 193807108939

Sell Pack: 6 EA

### **Details:**

Intake / Exhaust Valve Seal Detroit Diesel Series 50 / 60 application