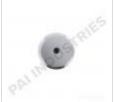

### **Details:**

Adjusting Exhaust screw 3/8-24 thread 2.20in length Radiused and Hardened Hex Detroit Diesel Series 50 / 60 application