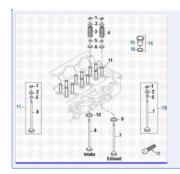

### **Detroit Diesel Engine 2019**

Cylinder Head and Valve Mechanism - Series 60

Copyright © 2020 PAI Industries, Inc.
All rights reserved. All content is property of PAI Industries, Inc, and may not be reproduced or redistributed in any form.

# **ADJUSTING SCREW**

692043

**Detroit Diesel Engine 2019** Valve Operating Mechanism - Series 50

| Cross Reference: |            |
|------------------|------------|
| Manufacturer     | OEM Number |
| DETROIT DIESEL   | 23537089   |
| DETROIT DIESEL   | 23534149   |
| DETROIT DIESEL   | 23520014   |
| DETROIT DIESEL   | 8929646    |