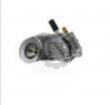

### **SUPPLY PUMP** 801081E

**Description:** SUPPLY PUMP

SKU: 801081E OEM: 322GC512M

**Product Group: ENGINE PARTS** 

**Product Class: FUEL TRANSFER & INJECTION PUMPS &** 

**PARTS** 

**UPC Code:** 193807109219

## **Details:**

PUMP, Supply (ASET)

| Substitute:   |           |          |          |             |
|---------------|-----------|----------|----------|-------------|
| SKU           | Sell Pack | Weight   | Warranty | Description |
| <u>801081</u> | 1         | 7.50 LBS | 2 Years  | SUPPLY PUMP |