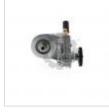

### **SUPPLY PUMP** 801081E

**Description:** SUPPLY PUMP

SKU: 801081E OEM: 322GC512M

**Product Group: ENGINE PARTS** 

**Product Class: FUEL TRANSFER & INJECTION PUMPS &** 

**PARTS** 

**UPC Code:** 193807109219

## **Details:**

PUMP, Supply (ASET)

| Substitute:   |           |          |          |             |
|---------------|-----------|----------|----------|-------------|
| SKU           | Sell Pack | Weight   | Warranty | Description |
| <u>801081</u> | 1         | 7.50 LBS | 2 Years  | SUPPLY PUMP |