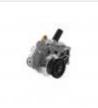

### **SUPPLY PUMP** 801081E

**Description:** SUPPLY PUMP

SKU: 801081E OEM: 322GC512M

**Product Group: ENGINE PARTS** 

**Product Class: FUEL TRANSFER & INJECTION PUMPS &** 

**PARTS** 

**UPC Code:** 193807109219

## **Details:**

PUMP, Supply (ASET)

| Substitute:   |           |          |          |             |
|---------------|-----------|----------|----------|-------------|
| SKU           | Sell Pack | Weight   | Warranty | Description |
| <u>801081</u> | 1         | 7.50 LBS | 2 Years  | SUPPLY PUMP |