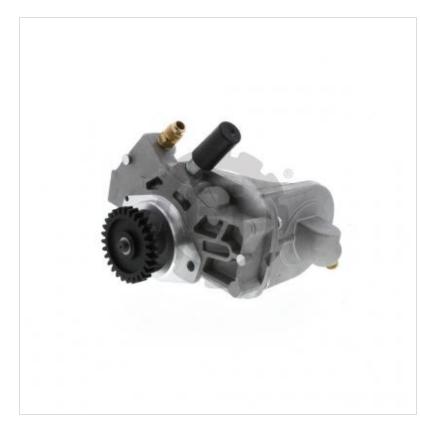

### **SUPPLY PUMP** 801081E

**Description:** SUPPLY PUMP

SKU: 801081E OEM: 322GC512M

**Product Group: ENGINE PARTS** 

**Product Class: FUEL TRANSFER & INJECTION PUMPS &** 

**PARTS** 

**UPC Code:** 193807109219

## **Details:**

PUMP, Supply (ASET)

| Substitute:   |           |          |          |             |
|---------------|-----------|----------|----------|-------------|
| SKU           | Sell Pack | Weight   | Warranty | Description |
| <u>801081</u> | 1         | 7.50 LBS | 2 Years  | SUPPLY PUMP |