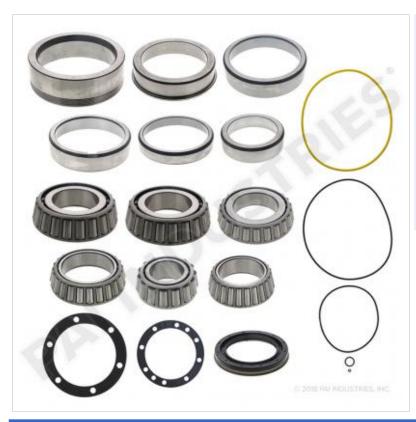

### **BEARING KIT** 806866

**Description: BEARING KIT** SKU: 806866

OEM: N/A

**Product Group: DIFFERENTIAL Product Class:** BEARING, SEAL &

**GASKET KITS** 

**UPC Code:** 193807231361

1 EA Sell Pack:

42.85 LBS Weight:

# **Details:**

Bearing Kit

Mack CRD 151 application

# **BEARING KIT** 806866

| BCU-7170 | 64AX90  | SPUR PINION CONE | 1 |
|----------|---------|------------------|---|
| 806937   | 89KB26  | SPUR PINION CUP  | 1 |
| GBG-6040 | 62AX166 | CONE             | 1 |
| BCU-7350 | 64AX267 | CUP              | 1 |
| BBG-7330 | 62AX471 | CONE             | 2 |
| BCU-7269 | 64AX303 | BEARING CUP      | 1 |
| BCU-7500 | 64AX276 | CUP              | 1 |
| BGK-3831 | 50KH319 | GASKET           | 1 |

## **BEARING KIT** 806866

| GGS-3916      | 50KH252P1 | 0               | GASKET                      | 1 |
|---------------|-----------|-----------------|-----------------------------|---|
| BGA-2939      | 56AX542   | PATHOUS TRAILS  | O-RING                      | 1 |
| BGA-2990      | 56AX423   | · ANIMALIES MES | O-RING                      | 1 |
| 806999        | 89KB27    |                 | SPUR PINION CONE            | 2 |
| 806998        | 89KB25    |                 | TAPERED ROLLER BEARING CONE | 1 |
| 806936        | 89KB24    |                 | CUP                         | 1 |
| <u>836025</u> | 32QJ35    |                 | OIL SEAL                    | 1 |
|               |           |                 |                             |   |

### **BEARING KIT** 806866

| 321397        | 5D9344   | ON THE PROPERTY OF THE PARTY OF | O-RING       | 1 |
|---------------|----------|--------------------------------------------------------------------------------------------------------------------------------------------------------------------------------------------------------------------------------------------------------------------------------------------------------------------------------------------------------------------------------------------------------------------------------------------------------------------------------------------------------------------------------------------------------------------------------------------------------------------------------------------------------------------------------------------------------------------------------------------------------------------------------------------------------------------------------------------------------------------------------------------------------------------------------------------------------------------------------------------------------------------------------------------------------------------------------------------------------------------------------------------------------------------------------------------------------------------------------------------------------------------------------------------------------------------------------------------------------------------------------------------------------------------------------------------------------------------------------------------------------------------------------------------------------------------------------------------------------------------------------------------------------------------------------------------------------------------------------------------------------------------------------------------------------------------------------------------------------------------------------------------------------------------------------------------------------------------------------------------------------------------------------------------------------------------------------------------------------------------------------|--------------|---|
| <u>821018</u> | 969397   |                                                                                                                                                                                                                                                                                                                                                                                                                                                                                                                                                                                                                                                                                                                                                                                                                                                                                                                                                                                                                                                                                                                                                                                                                                                                                                                                                                                                                                                                                                                                                                                                                                                                                                                                                                                                                                                                                                                                                                                                                                                                                                                                | O-RING       | 1 |
| 121380        | 43696A   | 0                                                                                                                                                                                                                                                                                                                                                                                                                                                                                                                                                                                                                                                                                                                                                                                                                                                                                                                                                                                                                                                                                                                                                                                                                                                                                                                                                                                                                                                                                                                                                                                                                                                                                                                                                                                                                                                                                                                                                                                                                                                                                                                              | O-RING       | 1 |
| 831109        | 561KC211 | PALINE                                                                                                                                                                                                                                                                                                                                                                                                                                                                                                                                                                                                                                                                                                                                                                                                                                                                                                                                                                                                                                                                                                                                                                                                                                                                                                                                                                                                                                                                                                                                                                                                                                                                                                                                                                                                                                                                                                                                                                                                                                                                                                                         | SEALING RING | 1 |
| BBG-7340      | 62AX404  |                                                                                                                                                                                                                                                                                                                                                                                                                                                                                                                                                                                                                                                                                                                                                                                                                                                                                                                                                                                                                                                                                                                                                                                                                                                                                                                                                                                                                                                                                                                                                                                                                                                                                                                                                                                                                                                                                                                                                                                                                                                                                                                                | CONE         | 1 |
| BCU-7390      | 64AX239  |                                                                                                                                                                                                                                                                                                                                                                                                                                                                                                                                                                                                                                                                                                                                                                                                                                                                                                                                                                                                                                                                                                                                                                                                                                                                                                                                                                                                                                                                                                                                                                                                                                                                                                                                                                                                                                                                                                                                                                                                                                                                                                                                | CARRIER CUP  | 1 |
| BBG-7340      | 62AX404  |                                                                                                                                                                                                                                                                                                                                                                                                                                                                                                                                                                                                                                                                                                                                                                                                                                                                                                                                                                                                                                                                                                                                                                                                                                                                                                                                                                                                                                                                                                                                                                                                                                                                                                                                                                                                                                                                                                                                                                                                                                                                                                                                | CONE         | 1 |