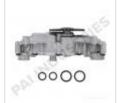

## **LUBE PUMP** 841925

**Description: LUBE PUMP** SKU: 841925 OEM: 20824906

**Product Group: ENGINE PARTS** 

**Product Class: OIL PUMPS & RELATED** 

**PARTS** 

**UPC Code:** 193807120641

1 EA Sell Pack: 9.95 LBS Weight:

## **Details:**

Lube Pump Mack MP8 Engines application Volvo D13 Engines application 31 Teeth

### **LUBE PUMP** 841925

| Cross Reference: |            |  |
|------------------|------------|--|
| Manufacturer     | OEM Number |  |
| MACK             | 20824906   |  |
|                  |            |  |