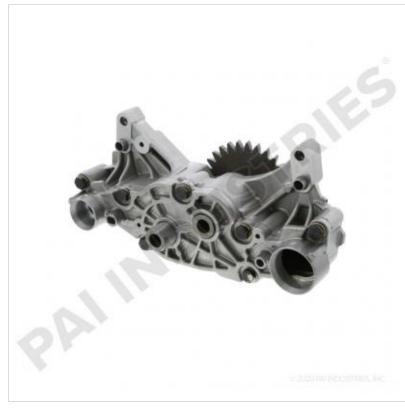

## **LUBE PUMP** 841925

**Description: LUBE PUMP** SKU: 841925 OEM: 20824906

**Product Group: ENGINE PARTS** 

**Product Class: OIL PUMPS & RELATED** 

**PARTS** 

**UPC Code:** 193807120641

1 EA Sell Pack: 9.95 LBS Weight:

## **Details:**

Lube Pump Mack MP8 Engines application Volvo D13 Engines application 31 Teeth