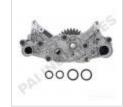

## **LUBE PUMP** 841925

**Description: LUBE PUMP** SKU: 841925 OEM: 20824906

**Product Group: ENGINE PARTS** 

**Product Class: OIL PUMPS & RELATED** 

**PARTS** 

**UPC Code:** 193807120641

1 EA Sell Pack: 9.95 LBS Weight:

## **Details:**

Lube Pump Mack MP8 Engines application Volvo D13 Engines application 31 Teeth

### **LUBE PUMP** 841925

| Cross Reference: |            |  |
|------------------|------------|--|
| Manufacturer     | OEM Number |  |
| MACK             | 20824906   |  |
|                  |            |  |