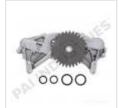

## **LUBE PUMP** 841925

**Description: LUBE PUMP** SKU: 841925 OEM: 20824906

**Product Group: ENGINE PARTS** 

**Product Class: OIL PUMPS & RELATED** 

**PARTS** 

**UPC Code:** 193807120641

1 EA Sell Pack: 9.95 LBS Weight:

## **Details:**

Lube Pump Mack MP8 Engines application Volvo D13 Engines application 31 Teeth

### **LUBE PUMP** 841925

| Cross Reference: |            |  |
|------------------|------------|--|
| Manufacturer     | OEM Number |  |
| MACK             | 20824906   |  |
|                  |            |  |