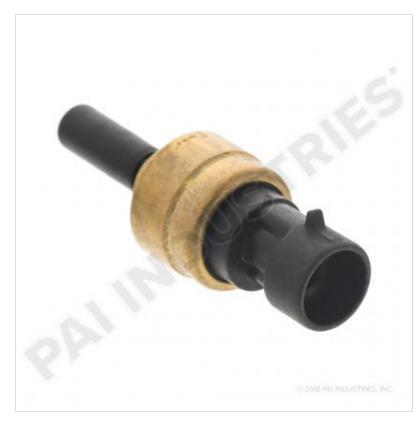

## AIR PRESSURE SENSOR

## 853720

**Description:** AIR PRESSURE SENSOR

SKU: 853720 OEM: 64MT475M

**Product Group: ENGINE PARTS** 

**Product Class:** ENGINE SENSORS, NON

**EGR-RELATED** 

**UPC Code:** 193807213817

1 EA Sell Pack: 0.13 LBS Weight:

#### **Details:**

3 Pin Connector Overall Length: 2.95in