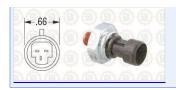

#### **Details:**

3 Pin Connector Overall Length: 2.95in

# **AIR PRESSURE SENSOR**

853720