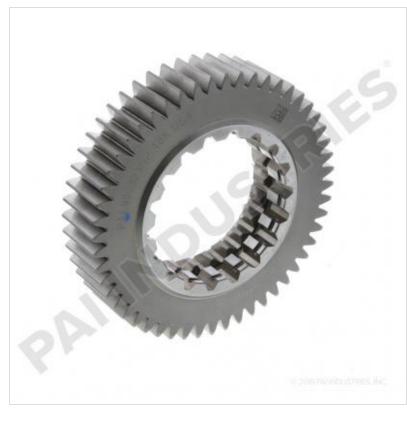

## **Details:**

High Performance Maindrive Gear 52 Outer Teeth 24 Inner Teeth 18 Inner Teeth

| Cross Reference: |              |  |
|------------------|--------------|--|
| Manufacturer     | OEM Number   |  |
| FULLER           | 4305910      |  |
| MACK             | 3088-4305910 |  |