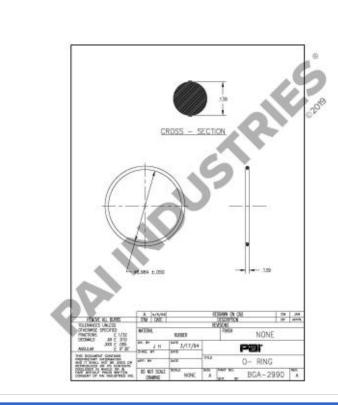

### **BGA-2990**

| Description:   | O-RING                                          |
|----------------|-------------------------------------------------|
| SKU:           | BGA-2990                                        |
| OEM:           | 56AX423                                         |
| Product Group: | DIFFERENTIAL                                    |
| Product Class: | BEARING, SEAL & GASKET KITS                     |
| UPC Code:      | 193807200718                                    |
| Sell Pack:     | 10 EA<br>(Available to buy in increments of 10) |
| Weight:        | 0.21 LBS                                        |
| Warranty:      | 2 Years                                         |

#### **Details:**

O-Ring 0.139in C/S x 8.984in I.D. 3.53mm C/S x 228.19mm I.D. Buna N 70 Durometer Series # -270

| E-Catalog Pages: |                                         |  |
|------------------|-----------------------------------------|--|
| Catalog Page     | Description                             |  |
|                  | <b>Drive Train 2016</b><br>CRDPC 92/112 |  |