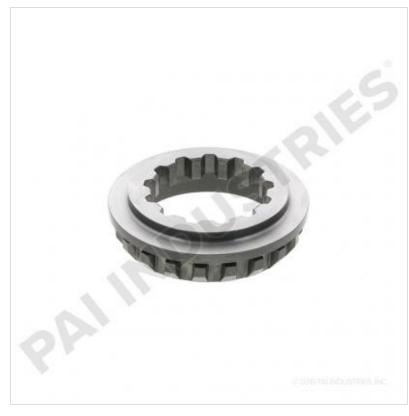

**Product Data Sheet** 

PAI INDUSTRIES

**COUPLER EF25930** 

**Description: COUPLER** SKU: EF25930 OEM: 19129

**Product Group: TRANSMISSION Product Class:** GEARS, SHAFTS, **CLUTCHES** 

**UPC Code:** 193807180348

### **Details:**

Mainshaft Coupler

Fuller Transmission application