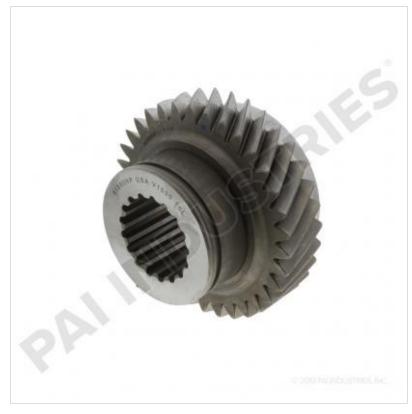

## **EF61960HP**

**Description:** HIGH PERFORMANCE GEAR

SKU: EF61960HP

OEM: 21322

**Product Group: TRANSMISSION** 

Product Class: GEARS, SHAFTS, CLUTCHES

**UPC Code:** 193807019891

1 EA Sell Pack: 10.15 LBS Weight: Warranty: 3 Years

## **Details:**

High Performance Auxiliary Maindrive Gear Fuller RT 11709/12709 Transmission application

| Substitute:    |           |           |          |             |
|----------------|-----------|-----------|----------|-------------|
| SKU            | Sell Pack | Weight    | Warranty | Description |
| <u>EF61960</u> | 1         | 10.00 LBS | 1 Year   | GEAR        |