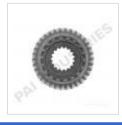

## **EF61960HP**

**Description:** HIGH PERFORMANCE GEAR

SKU: EF61960HP

OEM: 21322

**Product Group: TRANSMISSION** 

Product Class: GEARS, SHAFTS, CLUTCHES

**UPC Code:** 193807019891

1 EA Sell Pack: 10.15 LBS Weight: Warranty: 3 Years

## **Details:**

High Performance Auxiliary Maindrive Gear Fuller RT 11709/12709 Transmission application

| Substitute:    |           |           |          |             |
|----------------|-----------|-----------|----------|-------------|
| SKU            | Sell Pack | Weight    | Warranty | Description |
| <u>EF61960</u> | 1         | 10.00 LBS | 1 Year   | GEAR        |