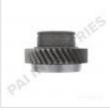

## **EF61960HP**

**Description:** HIGH PERFORMANCE GEAR

SKU: EF61960HP

OEM: 21322

**Product Group: TRANSMISSION** 

Product Class: GEARS, SHAFTS, CLUTCHES

**UPC Code:** 193807019891

1 EA Sell Pack: 10.15 LBS Weight: Warranty: 3 Years

## **Details:**

High Performance Auxiliary Maindrive Gear Fuller RT 11709/12709 Transmission application

| Substitute:    |           |           |          |             |
|----------------|-----------|-----------|----------|-------------|
| SKU            | Sell Pack | Weight    | Warranty | Description |
| <u>EF61960</u> | 1         | 10.00 LBS | 1 Year   | GEAR        |