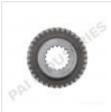

## **EF61960HP**

**Description:** HIGH PERFORMANCE GEAR

SKU: EF61960HP

OEM: 21322

**Product Group: TRANSMISSION** 

Product Class: GEARS, SHAFTS, CLUTCHES

**UPC Code:** 193807019891

1 EA Sell Pack: 10.15 LBS Weight: Warranty: 3 Years

## **Details:**

High Performance Auxiliary Maindrive Gear Fuller RT 11709/12709 Transmission application

| Substitute:    |           |           |          |             |
|----------------|-----------|-----------|----------|-------------|
| SKU            | Sell Pack | Weight    | Warranty | Description |
| <u>EF61960</u> | 1         | 10.00 LBS | 1 Year   | GEAR        |