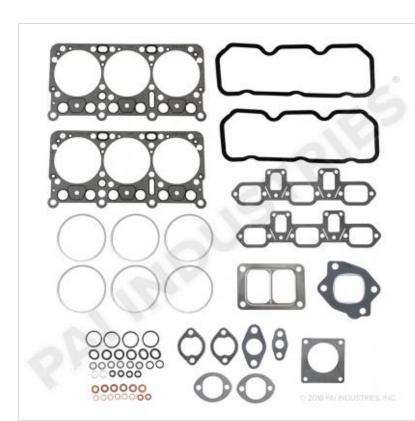

#### **EGS-3899**

| Description:                | UPPER GASKET SET                          |
|-----------------------------|-------------------------------------------|
| SKU:                        | EGS-3899                                  |
| OEM:                        | N/A                                       |
| Product Group:              | ENGINE PARTS                              |
| Product Class:              | ENGINE GASKETS, O-<br>RINGS & GASKET SETS |
| UPC Code:                   | 193807210052                              |
| Sell Pack:                  | 1 EA                                      |
| Weight:                     | 2.55 LBS                                  |
| Package Dimensions (LxWxH): | 9 x 10 x 2 inches                         |
| Warranty:                   | 2 Years                                   |

#### **Details:**

Includes Head Gasket

Mack E6 2VH Current only Application

| Substitute: |           |          |          |                  |
|-------------|-----------|----------|----------|------------------|
| SKU         | Sell Pack | Weight   | Warranty | Description      |
| EGS-3893    | 1         | 3.05 LBS | 2 Years  | UPPER GASKET KIT |