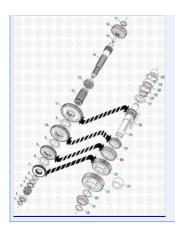

# **THRUST WASHER**

GTW-6003-188

**Drive Train 2016** Main Case Components - TRTXL-107/1070

| Cross Reference: |              |  |
|------------------|--------------|--|
| Manufacturer     | OEM Number   |  |
| MACK             | 228KD237P188 |  |
| MACK             | 228KD213P4   |  |