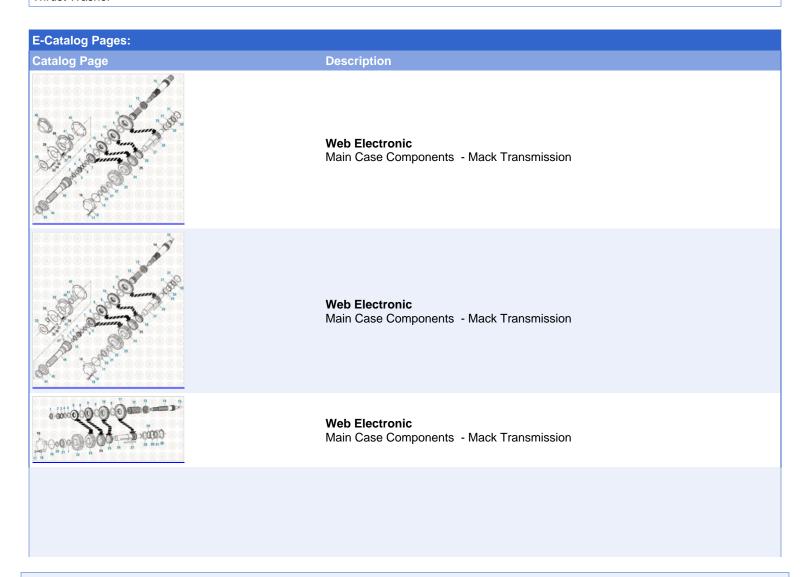

# **THRUST WASHER**

GTW-6003-188

**Drive Train 2016** Main Case Components - TRTXL-107/1070

| Cross Reference: |              |  |
|------------------|--------------|--|
| Manufacturer     | OEM Number   |  |
| MACK             | 228KD237P188 |  |
| MACK             | 228KD213P4   |  |