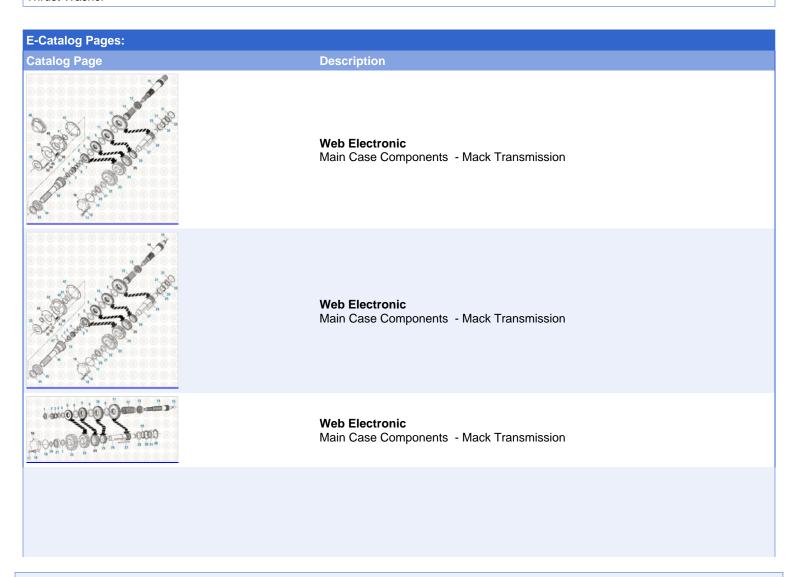

# GTW-6003-263

**Drive Train 2016** Main Case Components - TRTXL-107/1070

| Cross Reference: |              |  |
|------------------|--------------|--|
| Manufacturer     | OEM Number   |  |
| MACK             | 228KD237P263 |  |
| MACK             | 228KD213P9   |  |