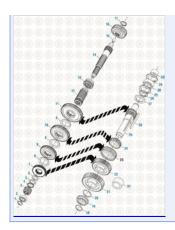

# GTW-6003-263

**Drive Train 2016** Main Case Components - TRTXL-107/1070

| Cross Reference: |              |  |
|------------------|--------------|--|
| Manufacturer     | OEM Number   |  |
| MACK             | 228KD237P263 |  |
| MACK             | 228KD213P9   |  |