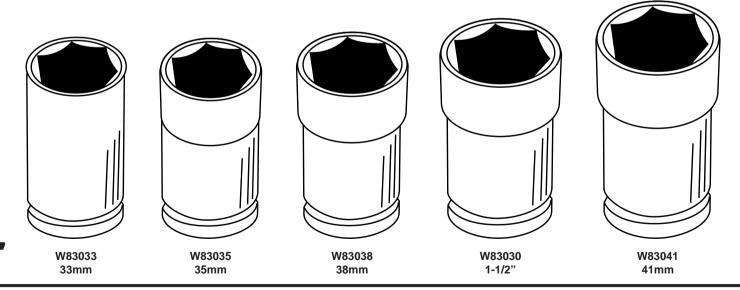

## SET COMPONENT LISTING (Replacement Part Numbers):

Part Number Description

W83041 41 mm hex wrench

W83030 1-1/2 in. hex wheel socket (designed for domestic trucks with dual rear wheels)

W83038 38 mm hex wrench W83035 35 mm hex wrench

W83033 33 mm hex wheel socket (Mack Midliners, Volvo and other import trucks with dual rear wheels)