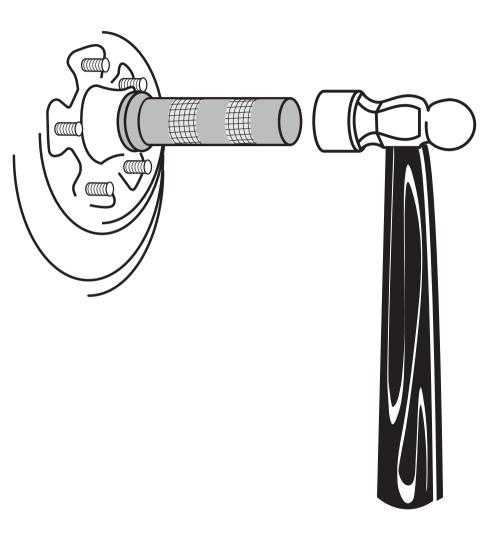

## **Master Bearing Race & Seal Driver Set**

bolt

- 1. Insert tapered wheel bearing race and seals without damage to the component or axle housing.
- 2. Nine disc tool sizes fit most standard wheel bearings.
- 3. Tapered sides of disc tools install races, and flat sides install seals