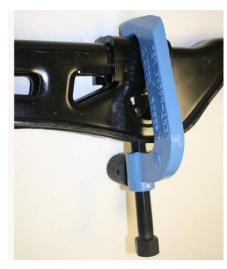

## USING THE FORD/DODGE ADAPTOR WITH GM TORSION TOOLS

Locate this unique bracket on the vehicle cross-member to provide a safe, secure anchor point for your GM Torsion Bar Tool to be used on Full Size Dodge & Ford vehicles with torsion bar suspensions.