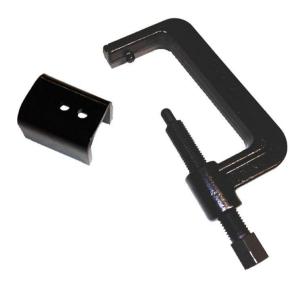

## FORGED UNIVERSAL TORSION BAR LOADING/UNLOADING TOOL SET

Always wear eye protection and use proper safety practices when operating this tool.

Lubricate the drive bolt prior to use and during regular maintenance.

This Universal Torsion Bar Loading/Unloading Tool Set will safely service full-sized GM 5-lug, 6-lug & 8-lug vehicles, including 2011-up HD models. Use the included Ford/Dodge Adapter to properly anchor the tool when servicing full-sized Ford & Dodge torsion keys.