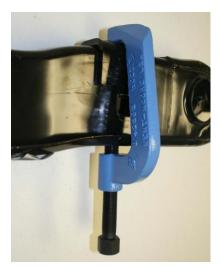

## USING THE FORD/DODGE ADAPTOR WITH GM TORSION TOOLS

Locate this unique bracket on the vehicle cross-member to provide a safe, secure anchor point for your GM Torsion Bar Tool to be used on Full Size Dodge & Ford vehicles with torsion bar suspensions.

**Dodge** 

**Ford**