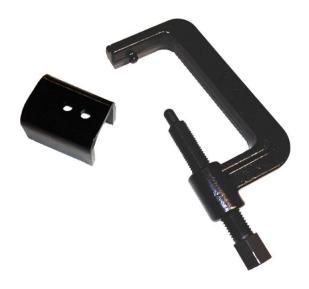

## FORGED UNIVERSAL TORSION BAR LOADING/UNLOADING TOOL SET

Always wear eye protection and use proper safety practices when operating this tool.

Lubricate the drive bolt prior to use and during regular maintenance.

This Universal Torsion Bar Loading/Unloading Tool Set will safely service full-sized GM 5-lug, 6-lug & 8-lug vehicles, including 2011-up HD models. Use the included Ford/Dodge Adapter to properly anchor the tool when servicing full-sized Ford & Dodge torsion keys.