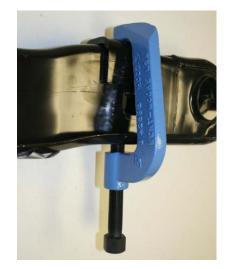

## USING THE FORD/DODGE ADAPTOR WITH GM TORSION TOOLS

Locate this unique bracket on the vehicle cross-member to provide a safe, secure anchor point for your GM Torsion Bar Tool to be used on Full Size Dodge & Ford vehicles with torsion bar suspensions.

**Dodge** 

**Ford**