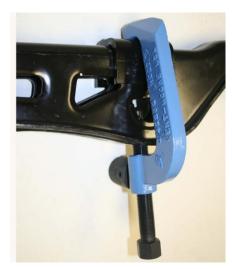

## USING THE FORD/DODGE ADAPTOR WITH GM TORSION TOOLS

Locate this unique bracket on the vehicle cross-member to provide a safe, secure anchor point for your GM Torsion Bar Tool to be used on Full Size Dodge & Ford vehicles with torsion bar suspensions.