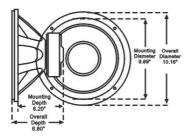

## PLI290BL

| Specification      | PL1090BL | PL1290BL | PL1590BL |
|--------------------|----------|----------|----------|
| Powe r(Watts Peak) | 1000     | 1200     | 1400     |
| Nom.Impedance(Ohm) | 4        | 4        | 4        |
| Voice Coll         | 2.0"KSV  | 2.5"KSV  | 2.5"KSV  |
| Magnet Structure   | 2X70 oz  | 2X90 oz  | 2X90 oz  |
| Fs (Hz)            | 26.9     | 23.2     | 21.2     |
| Qms                | 5.23     | 4.92     | 5.0      |
| Qes                | 0.89     | 0.84     | 0.90     |
| Qts                | 0.76     | 0.72     | 0.75     |
| SPL (dB)           | 83.5     | 85       | 84       |
| Vas (cuft)         | 2.394    | 4.908    | 5.204    |