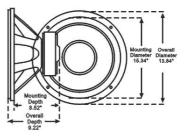

## PLI290BL

| Specification      | PL1090BL | PL1290BL | PL1590BL |
|--------------------|----------|----------|----------|
| Powe r(Watts Peak) | 1000     | 1200     | 1400     |
| Nom.Impedance(Ohm) | 4        | 4        | 4        |
| Voice Coll         | 2.0"KSV  | 2.5"KSV  | 2.5"KSV  |
| Magnet Structure   | 2X70 oz  | 2X90 oz  | 2X90 oz  |
| Fs (Hz)            | 26.9     | 23.2     | 21.2     |
| Qms                | 5.23     | 4.92     | 5.0      |
| Qes                | 0.89     | 0.84     | 0.90     |
| Qts                | 0.76     | 0.72     | 0.75     |
| SPL (dB)           | 83.5     | 85       | 84       |
| Vas (cuft)         | 2.394    | 4.908    | 5.204    |