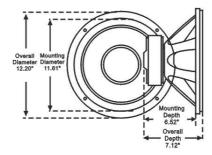

## PLI290BL

| Specification      | PL1090BL | PL1290BL | PL1590BL |
|--------------------|----------|----------|----------|
| Powe r(Watts Peak) | 1000     | 1200     | 1400     |
| Nom.Impedance(Ohm) | 4        | 4        | 4        |
| Voice Coll         | 2.0"KSV  | 2.5"KSV  | 2.5"KSV  |
| Magnet Structure   | 2X70 oz  | 2X90 oz  | 2X90 oz  |
| Fs (Hz)            | 26.9     | 23.2     | 21.2     |
| Qms                | 5.23     | 4.92     | 5.0      |
| Qes                | 0.89     | 0.84     | 0.90     |
| Qts                | 0.76     | 0.72     | 0.75     |
| SPL (dB)           | 83.5     | 85       | 84       |
| Vas (cuft)         | 2.394    | 4.908    | 5.204    |