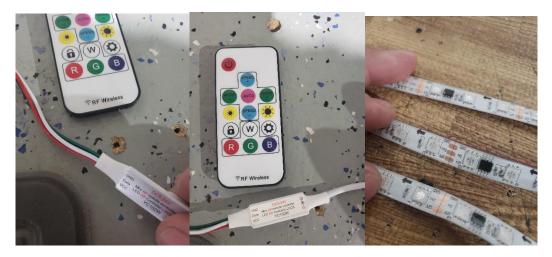

## 16.4ft 5-Meter 5050 RGB Chasing Function Strip Lighting and Controller

Our chasing 5050 RGB chasing LED Strips can be cut to size the same way our other strips can at our cut lines but instead of a four wire hook up it consist of a three wire hook up. It consists of power, ground and data wire.

When cutting and soldering wires make sure pattern, arrows are facing the same way if one strip pattern arrow is backwards the chasing feature and the strips would not function properly and would be stuck on one color only. Wires from module are as follows Red is 12volts, White is Ground, Green is data for the patterns.