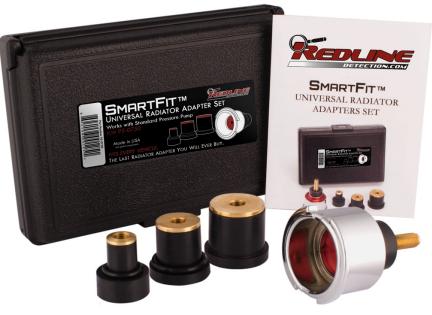

## **Product Information**

With SmartFit<sup>™</sup>, technicians have a single test kit that expands to fit 100% of passenger vehicles and light-duty trucks on the road today, eliminating the need for the hundreds of adaptors necessary to pressure test all vehicles.

Manufactured in the USA, SmartFit<sup>™</sup> is a professional grade quality tool constructed of anodized aluminum and solid brass. SmartFit<sup>™</sup> elastomeric adaptors are engineered with varying durameter ratings to ensure maximum versatility and performance.

SmartFit<sup>™</sup> is available with or without a pressure pump.

Professional Grade Quality Solid Brass • Anodized Aluminum No additional tools needed Expands to fit every vehicle

SMART FIT<sup>™</sup> Universal Radiator Adaptor Set Features:

ΤΜ

- Quickly and easily pressure test cooling systems in all vehicles
- •Fits every radiator and / or plastic reservoir
- •Works with any pressure pump
- •Varying durameter ratings ensure maximum performance and durability