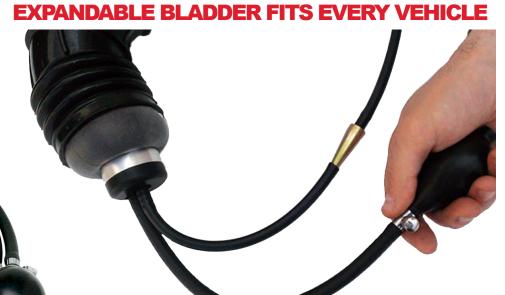

### **CONFORMS TO FIT ANY SHAPE INTAKES & EXHAUSTS**

Compatible with any smoke machine, Easy INTAKE  $^{\text{TM}}$  fits 100% of automobiles and light duty trucks to quickly leak test the integrity of the entire induction system with one simple procedure.

Easy INTAKE's™ patented block off bladder conforms to any shape intake / exhaust: rectangular, square, round, oval, even severely angled and hard to reach systems, while allowing vapor to pass through for fast diagnostics.