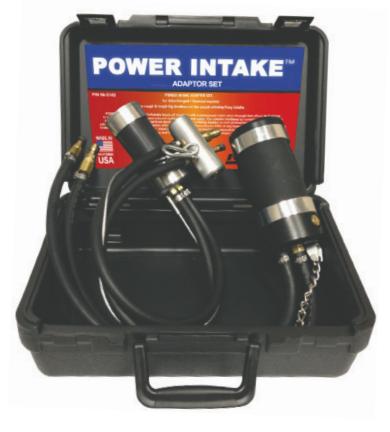

#### **Product Information**

Award Winning POWER INTAKE™ is a pair of inflatable block off bladders with a pressurized vapor pass-through that allows technicians to test an entire boosted intake and exhaust system, end to end, quickly and easily.

Compatible with PowerSmoke PRO™ and HD PowerSmoke™ or any brand high-pressure diagnostic leak detector. Built-in couplers make testing quick and simple.

Inflated with compressed air to conform to any size / shape intake or exhaust. Replicate the full load of a running boosted engine to perform service and repair on turbo, diesel, supercharged and high performance engines, with the engine safely off.