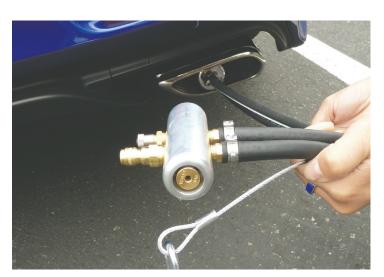

#### **Product Information**

Award Winning POWER INTAKE™ is a pair of inflatable block off bladders with a pressurized vapor pass-through that allows technicians to test an entire boosted intake and exhaust system, end to end, quickly and easily.

Compatible with PowerSmoke PRO™ and HD PowerSmoke™ or any brand high-pressure diagnostic leak detector. Built-in couplers make testing quick and simple.

Inflated with compressed air to conform to any size / shape intake or exhaust. Replicate the full load of a running boosted engine to perform service and repair on turbo, diesel, supercharged and high performance engines, with the engine safely off.