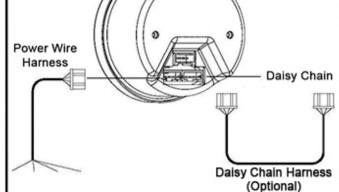

## Voltage Gauge

Part Number: 1TR1AA007R

- Check and verify all included items:
- (1) 52mm Voltage Gauge
- (1) Power Harness . (1) Daisy Chain Harness
- (1) Mounting Pod
- . (1) Sun Shade (Hood) . (1) 3M double sided tape
- (2) Mounting Bracket Threaded Extension
- (2) Washers
- (2) Nuts
- (1) Mounting Bracket

**DISPLAY RANGE:** 

DIGITAL VOLTAGE GAUGE

8 ~ 18 V

Then reconnect the battery.

Plug power wire harness to rear of gauge.

Red - 12V Constant Fused Power (+) Black - Ground (-)

White - Ignition Switch (Accessory) (+) Orange - Connect to headlight switch (Dimmer) 12V (+)