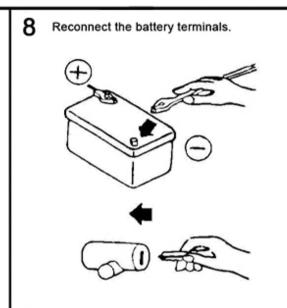

Installation of the temperature sensors require 3/8 NPT weld-in bungs. These bungs are not included.

Make sure the car is turned off and disconnect the battery before attempting any electrical work.

3 Optional mounting bracket:

2 Make sure the car is turned off and disconnect the battery before attempting any electrical work.

3 Optional mounting bracket:

TEMP

SENSOR

Attach extensions to rear of gauge by tightening to a snug fit. Attach bracket using the included nuts and washers.