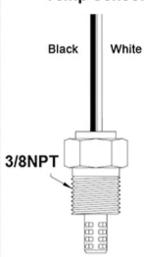

Installation of the temperature sensors require 3/8 NPT weld-in bungs. These bungs are not included.

Make sure the car is turned off and disconnect the battery before attempting any electrical work.

3 Optional mounting bracket:

Red - 12V Constant Fused Power (+) Black - Ground (-)

White - Ignition Switch (Accessory) (+) Orange - Connect to headlight switch

(Dimmer) 12V (+)

BACK VIEW

Air Intake Temp Sensor

3/8 NPT weld-in bungs of the appropriate material are required to install the sensors onto the piping. These bungs are not included.