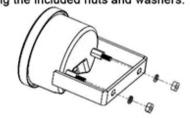

First, remove the nuts located on the back side of the gauge.

Attach extensions to rear of gauge by tightening to a snug fit. Attach bracket using the included nuts and washers.

Plug power wire harness to rear of gauge. Power Wire Hamess In Temp Display Out Temp Display