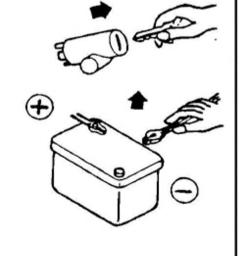

**DISPLAY RANGE:** 

DIGITAL VOLTAGE GAUGE

8 ~ 18 V

Then reconnect the battery.

Plug power wire harness to rear of gauge.

Red - 12V Constant Fused Power (+) Black - Ground (-)

White - Ignition Switch (Accessory) (+) Orange - Connect to headlight switch (Dimmer) 12V (+)