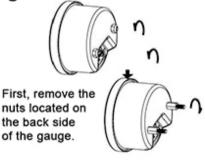

First, remove the nuts located on the back side of the gauge.

Attach extensions to rear of gauge by tightening to a snug fit. Attach bracket using the included nuts and washers.

Plug power wire harness to rear of gauge. Power Wire Hamess In Temp Display Out Temp Display