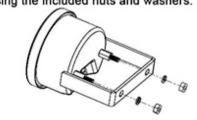

First, remove the nuts located on the back side of the gauge.

Attach extensions to rear of gauge by tightening to a snug fit. Attach bracket using the included nuts and washers.

Plug power wire harness to rear of gauge. Power Wire Hamess In Temp Display Out Temp Display

2 Make sure the car is turned off and disconnect the battery before attempting any electrical work.

3 Optional mounting bracket:

TEMP

SENSOR

Attach extensions to rear of gauge by tightening to a snug fit. Attach bracket using the included nuts and washers.