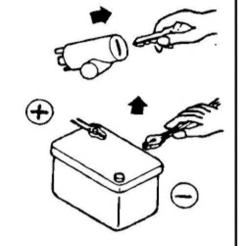

Installation of the temperature sensors require 3/8 NPT weld-in bungs. These bungs are not included.

Make sure the car is turned off and disconnect the battery before attempting any electrical work.

3 Optional mounting bracket:

2 Make sure the car is turned off and disconnect the battery before attempting any electrical work.

3 Optional mounting bracket:

TEMP

SENSOR

Attach extensions to rear of gauge by tightening to a snug fit. Attach bracket using the included nuts and washers.