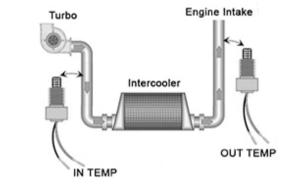

- . The "IN TEMP" side sensor must be installed after the turbo and before the intercooler.
- The "OUT TEMP" side sensor must be installed after the intercooler and before the engine intake.

Plug harness sensors to rear of gauge. Connector for Connector for Sensor Wire (OUT TEMP) Sensor Wire (IN TEMP) Blue Connector Blue Connector Black White Black White