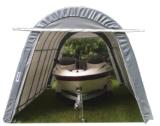

## 14' x 30' x 12' Utility Portable Building

**Protect Your Investments from Inclement Weather & Sun Damage** 

MDM Products Instant Garages provide the best in instant, portable protection for any purpose. Typical uses include vehicle protection and storage equipment/material storage. The round style unit quickly sheds moisture, rain, or snow for maximum protection of the interior contents. The pre-drilled frame is easily assembled with minimal hand tools. No drilling or field cutting is required. All frame components are made from galvanized steel for maximum longevity.

Main cover and doors are made from long life UV Resistant, Fire Retardant Poly with woven backing. CPAI-84 rated. All fabric components feature heat-welded seam construction. Unit features double zipper doors on **BOTH ENDS** allow drive-through capability, and good ventilation. Each door contains a pocket for a rigid pole and grommets for securing them up during use. Each unit comes equipped with earth anchors and 36" drive rod.