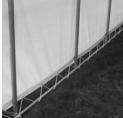

Main cover and doors are made from long life UV Resistant, Fire Retardant Poly with woven backing. CPAI-84 rated. All fabric components feature heat-welded seam construction. Unit features double zipper doors on **BOTH ENDS** allow drive-through capability, and good ventilation. Each door contains a pocket for a rigid pole and grommets for securing them up during use. Each unit comes equipped with earth anchors and 36" drive rod.

## Exclusive Features —

- Heavy-Duty Galvanized Finish on All Steel Frame Components
- Two (2) Double Zipper Doors Standard
- Wind Brace Support on each Side
- Complete Anchoring System Included
- 10oz, CPAI-84 Polyethylene Fabric Backed Cover and Doors
- All Pre-Drilled, Easy Bolt Together Assembly