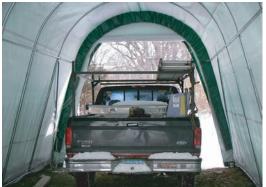

Main cover and doors are made from long life UV Resistant, Fire Retardant Poly with woven backing. CPAI-84 rated. All fabric components feature heat-welded seam construction. Unit features double zipper doors on **BOTH ENDS** allow drive-through capability, and good ventilation. Each door contains a pocket for a rigid pole and grommets for securing them up during use. Each unit comes equipped with earth anchors and 36" drive rod.

| Nominal Size              | 14' Wide x 30' Long x 12' High                                 |
|---------------------------|----------------------------------------------------------------|
| Arches                    | Seven (7) on 60" spacing<br>1-5/8" diameter frame members      |
| Standard End<br>Door Size | 11'6" Wide (bottom) x 9'8" High<br>double zipper door each end |
| Colors                    | Exterior- green, grey, tan<br>Interior - bright white          |