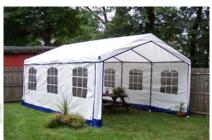

## 14' x 30' x 12' Utility Portable Building

**Protect Your Investments from Inclement Weather & Sun Damage** 

MDM Products Instant Garages provide the best in instant, portable protection for any purpose. Typical uses include vehicle protection and storage equipment/material storage. The round style unit quickly sheds moisture, rain, or snow for maximum protection of the interior contents. The pre-drilled frame is easily assembled with minimal hand tools. No drilling or field cutting is required. All frame components are made from galvanized steel for maximum longevity.

Main cover and doors are made from long life UV Resistant, Fire Retardant Poly with woven backing. CPAI-84 rated. All fabric components feature heat-welded seam construction. Unit features double zipper doors on **BOTH ENDS** allow drive-through capability, and good ventilation. Each door contains a pocket for a rigid pole and grommets for securing them up during use. Each unit comes equipped with earth anchors and 36" drive rod.

## Exclusive Features —

- Heavy-Duty Galvanized Finish on All Steel Frame Components
- Two (2) Double Zipper Doors Standard
- Wind Brace Support on each Side
- Complete Anchoring System Included
- 10oz, CPAI-84 Polyethylene Fabric Backed Cover and Doors
- All Pre-Drilled, Easy Bolt Together Assembly