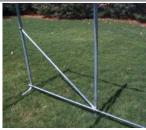

## Exclusive Features —

- Heavy-Duty Galvanized Finish on All Steel Frame Components
- Two (2) Double Zipper Doors Standard
- Wind Brace Support on each Side
- Complete Anchoring System Included
- 10oz, CPAI-84 Polyethylene Fabric Backed Cover and Doors
- All Pre-Drilled, Easy Bolt Together Assembly

## UTILITY PORTABLE BUILDING 14'x30'x12'

Consumer friendly packaging -Easy to handle 5 box shipment

galvanized steel

All frame members are long life Structural wind brace on each corner

Heavy-Duty Cover lacing