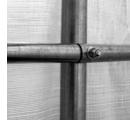

## Exclusive Features —

- Heavy-Duty Galvanized Finish on All Steel Frame Components
- Two (2) Double Zipper Doors Standard
- Wind Brace Support on each Side
- Complete Anchoring System Included
- 10oz, CPAI-84 Polyethylene Fabric Backed Cover and Doors
- All Pre-Drilled, Easy Bolt Together Assembly

Pre-Drilled, Bolt together frame Roll-Up Door Kit

Withstands winter weather

Heavy-Duty Anchors

More Fine Products from *Rhino Shelter*™

**One Car Garages** 

**SUV/Boat Garages** 

**Large Buildings** 

Two Car Garages