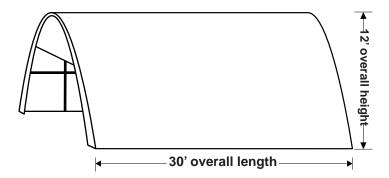

## 14' x 30' x 12' Utility Portable Building

**Protect Your Investments from Inclement Weather & Sun Damage** 

MDM Products Instant Garages provide the best in instant, portable protection for any purpose. Typical uses include vehicle protection and storage equipment/material storage. The round style unit quickly sheds moisture, rain, or snow for maximum protection of the interior contents. The pre-drilled frame is easily assembled with minimal hand tools. No drilling or field cutting is required. All frame components are made from galvanized steel for maximum longevity.

| Nominal Size              | 14' Wide x 30' Long x 12' High                                 |
|---------------------------|----------------------------------------------------------------|
| Arches                    | Seven (7) on 60" spacing<br>1-5/8" diameter frame members      |
| Standard End<br>Door Size | 11'6" Wide (bottom) x 9'8" High<br>double zipper door each end |
| Colors                    | Exterior- green, grey, tan<br>Interior - bright white          |