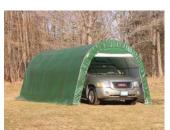

## 14' x 30' x 12' Utility Portable Building

**Protect Your Investments from Inclement Weather & Sun Damage** 

MDM Products Instant Garages provide the best in instant, portable protection for any purpose. Typical uses include vehicle protection and storage equipment/material storage. The round style unit quickly sheds moisture, rain, or snow for maximum protection of the interior contents. The pre-drilled frame is easily assembled with minimal hand tools. No drilling or field cutting is required. All frame components are made from galvanized steel for maximum longevity.