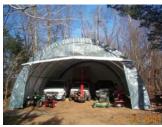

## 14' x 30' x 12' Utility Portable Building

**Protect Your Investments from Inclement Weather & Sun Damage** 

MDM Products Instant Garages provide the best in instant, portable protection for any purpose. Typical uses include vehicle protection and storage equipment/material storage. The round style unit quickly sheds moisture, rain, or snow for maximum protection of the interior contents. The pre-drilled frame is easily assembled with minimal hand tools. No drilling or field cutting is required. All frame components are made from galvanized steel for maximum longevity.

## UTILITY PORTABLE BUILDING 14'x30'x12'

Consumer friendly packaging -Easy to handle 5 box shipment

galvanized steel

All frame members are long life Structural wind brace on each corner

Heavy-Duty Cover lacing