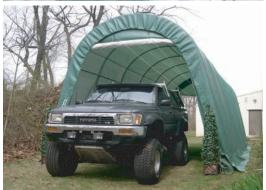

## 14' x 30' x 12' Utility Portable Building

**Protect Your Investments from Inclement Weather & Sun Damage** 

MDM Products Instant Garages provide the best in instant, portable protection for any purpose. Typical uses include vehicle protection and storage equipment/material storage. The round style unit quickly sheds moisture, rain, or snow for maximum protection of the interior contents. The pre-drilled frame is easily assembled with minimal hand tools. No drilling or field cutting is required. All frame components are made from galvanized steel for maximum longevity.

Main cover and doors are made from long life UV Resistant, Fire Retardant Poly with woven backing. CPAI-84 rated. All fabric components feature heat-welded seam construction. Unit features double zipper doors on **BOTH ENDS** allow drive-through capability, and good ventilation. Each door contains a pocket for a rigid pole and grommets for securing them up during use. Each unit comes equipped with earth anchors and 36" drive rod.

| Nominal Size              | 14' Wide x 30' Long x 12' High                                 |
|---------------------------|----------------------------------------------------------------|
| Arches                    | Seven (7) on 60" spacing<br>1-5/8" diameter frame members      |
| Standard End<br>Door Size | 11'6" Wide (bottom) x 9'8" High<br>double zipper door each end |
| Colors                    | Exterior- green, grey, tan<br>Interior - bright white          |