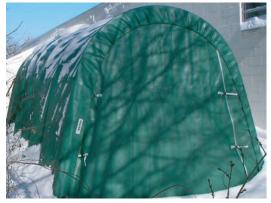

## Exclusive Features —

- Heavy-Duty Galvanized Finish on All Steel Frame Components
- Two (2) Double Zipper Doors Standard
- Wind Brace Support on each Side
- Complete Anchoring System Included
- 10oz, CPAI-84 Polyethylene Fabric Backed Cover and Doors
- All Pre-Drilled, Easy Bolt Together Assembly

| Nominal Size              | 14' Wide x 30' Long x 12' High                                 |
|---------------------------|----------------------------------------------------------------|
| Arches                    | Seven (7) on 60" spacing<br>1-5/8" diameter frame members      |
| Standard End<br>Door Size | 11'6" Wide (bottom) x 9'8" High<br>double zipper door each end |
| Colors                    | Exterior- green, grey, tan<br>Interior - bright white          |

| Main Cover     | UV protected 24 mil, fabric<br>backed poly. 10 oz weight |
|----------------|----------------------------------------------------------|
| Fire Retardent | Main cover and doors meet                                |
| Standard       | CPAI-84 Section 5                                        |
| Anchors        | Fourteen (6) 36" Anchors<br>with U-bolts & drive rod     |
| Shipping       | 460 lbs. in Five (5) boxes                               |
| Weight         | shipped via motor freight                                |