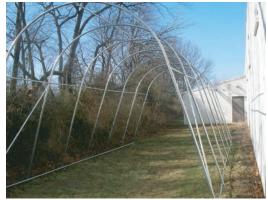

## 14' x 30' x 12' Utility Portable Building

**Protect Your Investments from Inclement Weather & Sun Damage** 

MDM Products Instant Garages provide the best in instant, portable protection for any purpose. Typical uses include vehicle protection and storage equipment/material storage. The round style unit quickly sheds moisture, rain, or snow for maximum protection of the interior contents. The pre-drilled frame is easily assembled with minimal hand tools. No drilling or field cutting is required. All frame components are made from galvanized steel for maximum longevity.

Main cover and doors are made from long life UV Resistant, Fire Retardant Poly with woven backing. CPAI-84 rated. All fabric components feature heat-welded seam construction. Unit features double zipper doors on **BOTH ENDS** allow drive-through capability, and good ventilation. Each door contains a pocket for a rigid pole and grommets for securing them up during use. Each unit comes equipped with earth anchors and 36" drive rod.

| Nominal Size              | 14' Wide x 30' Long x 12' High                                 |
|---------------------------|----------------------------------------------------------------|
| Arches                    | Seven (7) on 60" spacing<br>1-5/8" diameter frame members      |
| Standard End<br>Door Size | 11'6" Wide (bottom) x 9'8" High<br>double zipper door each end |
| Colors                    | Exterior- green, grey, tan<br>Interior - bright white          |