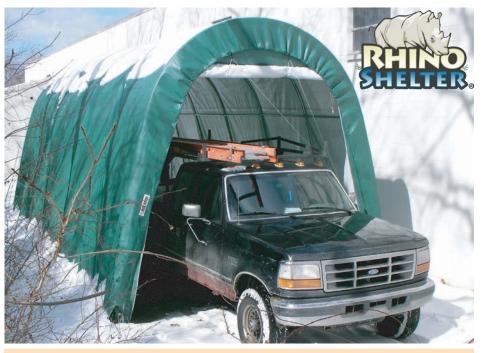

## 14' x 30' x 12' Utility Portable Building

**Protect Your Investments from Inclement Weather & Sun Damage** 

MDM Products Instant Garages provide the best in instant, portable protection for any purpose. Typical uses include vehicle protection and storage equipment/material storage. The round style unit quickly sheds moisture, rain, or snow for maximum protection of the interior contents. The pre-drilled frame is easily assembled with minimal hand tools. No drilling or field cutting is required. All frame components are made from galvanized steel for maximum longevity.

Main cover and doors are made from long life UV Resistant, Fire Retardant Poly with woven backing. CPAI-84 rated. All fabric components feature heat-welded seam construction. Unit features double zipper doors on **BOTH ENDS** allow drive-through capability, and good ventilation. Each door contains a pocket for a rigid pole and grommets for securing them up during use. Each unit comes equipped with earth anchors and 36" drive rod.

Pre-Drilled, Bolt together frame Roll-Up Door Kit

Withstands winter weather

Heavy-Duty Anchors

More Fine Products from *Rhino Shelter*™

**One Car Garages** 

**SUV/Boat Garages** 

**Large Buildings** 

Two Car Garages