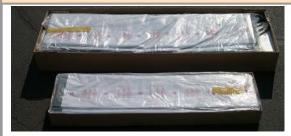

## UTILITY PORTABLE BUILDING 14'x30'x12'

Consumer friendly packaging -Easy to handle 5 box shipment

galvanized steel

All frame members are long life Structural wind brace on each corner

Heavy-Duty Cover lacing

| Main Cover     | UV protected 24 mil, fabric<br>backed poly. 10 oz weight |
|----------------|----------------------------------------------------------|
| Fire Retardent | Main cover and doors meet                                |
| Standard       | CPAI-84 Section 5                                        |
| Anchors        | Fourteen (6) 36" Anchors<br>with U-bolts & drive rod     |
| Shipping       | 460 lbs. in Five (5) boxes                               |
| Weight         | shipped via motor freight                                |