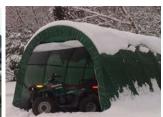

## 14' x 30' x 12' Utility Portable Building

**Protect Your Investments from Inclement Weather & Sun Damage** 

MDM Products Instant Garages provide the best in instant, portable protection for any purpose. Typical uses include vehicle protection and storage equipment/material storage. The round style unit quickly sheds moisture, rain, or snow for maximum protection of the interior contents. The pre-drilled frame is easily assembled with minimal hand tools. No drilling or field cutting is required. All frame components are made from galvanized steel for maximum longevity.

Pre-Drilled, Bolt together frame Roll-Up Door Kit

Withstands winter weather

Heavy-Duty Anchors

More Fine Products from *Rhino Shelter*™

**One Car Garages** 

**SUV/Boat Garages** 

**Large Buildings** 

Two Car Garages