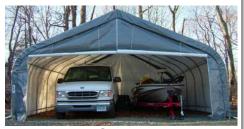

## 14' x 30' x 12' Utility Portable Building

**Protect Your Investments from Inclement Weather & Sun Damage** 

MDM Products Instant Garages provide the best in instant, portable protection for any purpose. Typical uses include vehicle protection and storage equipment/material storage. The round style unit quickly sheds moisture, rain, or snow for maximum protection of the interior contents. The pre-drilled frame is easily assembled with minimal hand tools. No drilling or field cutting is required. All frame components are made from galvanized steel for maximum longevity.

Main cover and doors are made from long life UV Resistant, Fire Retardant Poly with woven backing. CPAI-84 rated. All fabric components feature heat-welded seam construction. Unit features double zipper doors on **BOTH ENDS** allow drive-through capability, and good ventilation. Each door contains a pocket for a rigid pole and grommets for securing them up during use. Each unit comes equipped with earth anchors and 36" drive rod.

| Nominal Size              | 14' Wide x 30' Long x 12' High                                 |
|---------------------------|----------------------------------------------------------------|
| Arches                    | Seven (7) on 60" spacing<br>1-5/8" diameter frame members      |
| Standard End<br>Door Size | 11'6" Wide (bottom) x 9'8" High<br>double zipper door each end |
| Colors                    | Exterior- green, grey, tan<br>Interior - bright white          |