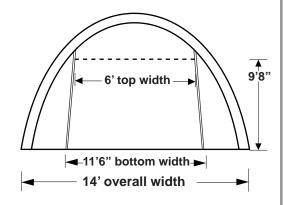

| Nominal Size              | 14' Wide x 30' Long x 12' High                                 |
|---------------------------|----------------------------------------------------------------|
| Arches                    | Seven (7) on 60" spacing<br>1-5/8" diameter frame members      |
| Standard End<br>Door Size | 11'6" Wide (bottom) x 9'8" High<br>double zipper door each end |
| Colors                    | Exterior- green, grey, tan<br>Interior - bright white          |