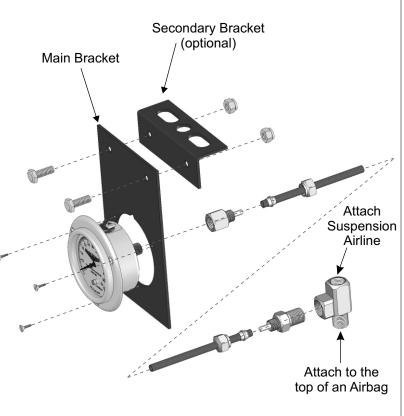

## 250 Series - Flange Mount Kit

Mount the 250 Series (flange mount) bracket in a location that is easily accessible and safe from external damage (posts, forklifts, tire caps, etc.).

The secondary bracket is optional. It can be used to suspend the main bracket if desired.

Attention: DO NOT drill or cut mounting holes in the main chassis or any other part of the vehicles main framework unless it is approved by the manufacturer. Drilling holes without approval may void your warranty with the vehicle manufacturer.

**Attention:** ALWAYS use a thread sealant to ensure leak-free operation.