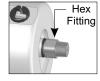

Attention: The gauge must be mounted vertically. DO NOT mount on an angle or sideways.

Attention: ALWAYS install (or remove) the gauge using a wrench on the hex fitting only. Do not attempt to tighten (or loosen) by turning the housing or any other part of the gauge.