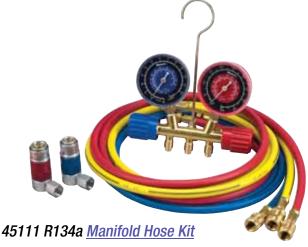

## 45110 R134a Manifold Hose Kit

- Brass manifold with easy-to-grip handles
- R12/R134a gauges, PSI, and °F Temp
- 1/2" ACME bottom ports
- Rear R134a and 1/2" ACME fittings for holding hoses
- 90° manual couplers
- 72" R134a Hose Set (1/2" ACME x 14mm)
- Blow molded carrying case