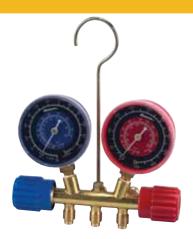

## 45101 R134a

- · Brass manifold with easy-to-grip handles
- R12/R134a gauges, PSI, and °F Temp
- ½" ACME bottom ports
- Rear R134a and 1/2" ACME fittings for holding hoses