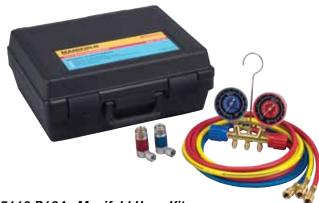

- · Brass manifold with easy-to-grip handles
- R12/R134a gauges, PSI, and °F Temp
- ½" ACME bottom ports
- Rear R134a and 1/2" ACME fittings for holding hoses
- 90° manual couplers
- 72" R134a Hose Set (1/2" ACME x 14mm)