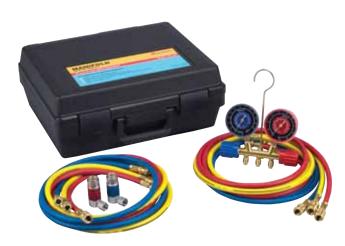

## 44150 Dual R12/134a Kit

- · Brass manifold with easy-to-grip handles
- R12/R134a gauges, PSI, and °F Temp
- 1/2" ACME bottom ports
- Rear R134a and ½" ACME fittings for holding hoses
- 90° manual couplers
- 72" R134a Hose Set (1/2" ACME x 14mm)
- 72" R12 Hose Set (1/2" ACME x 1/4" MFL)
- · Blow molded carrying case