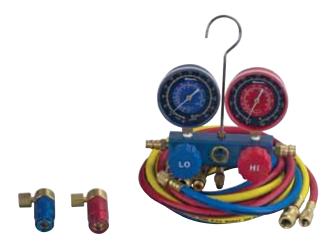

## 48511 R134a Manifold Hose Kit

- 90° Manual couplers
- 72" R134a Hose Set (1/2" ACME x 14mm)