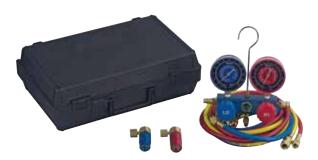

## 48510 R134a Manifold Hose Kit

- 90° Manual couplers
- 72" R134a Hose Set (1/2" ACME x 14mm)
- · Blow-molded carrying case

#### 47150 Dual R12/134a Kit

- 90° Manual couplers
- 72" R134a Hose Set (1/2" ACME x 14mm)
- 72" R12 Hose Set (1/2" ACME x 1/4" MFL)
- Blow-molded carrying case