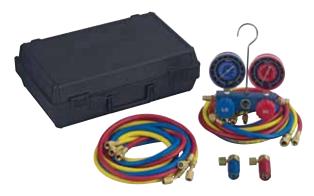

## 48510 R134a Manifold Hose Kit

- 90° Manual couplers
- 72" R134a Hose Set (1/2" ACME x 14mm)
- · Blow-molded carrying case

#### 47150 Dual R12/134a Kit

- 90° Manual couplers
- 72" R134a Hose Set (1/2" ACME x 14mm)
- 72" R12 Hose Set (1/2" ACME x 1/4" MFL)
- Blow-molded carrying case