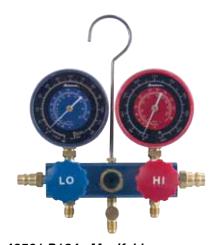

## 48501 R134a Manifold

· Manifold Only

08-123 ©2008 SPX. All rights reserved. Because of ongoing product improvements, we reserve the right to change design, materials, and specifications without notice. Product shipped may differ from photo(s) shown.