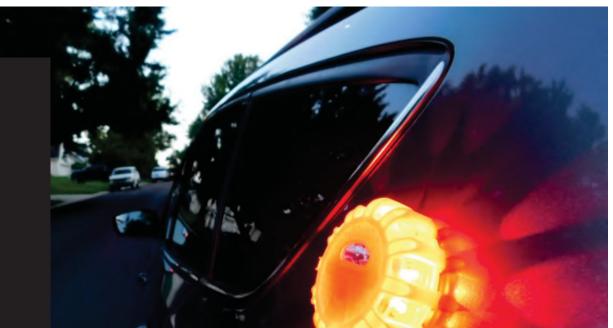

## **SAFETY FIRST!**

ALERT features cool-touch LED Technology that is safe to operate, handle, and store.

VS.

Traditional road flares that can reach

operating temperatures of 2900 degrees Fahrenheit!

ALERT will save you time and money!

#### SAFE DEPLOYMENT

ALERT won't roll, crush, or ignite vehicle fluids!