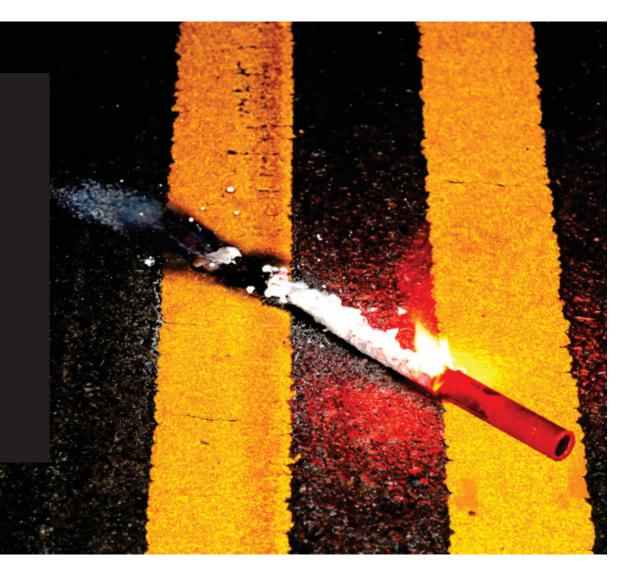

## **SAFETY FIRST!**

ALERT features cool-touch LED Technology that is safe to operate, handle, and store.

VS.

Traditional road flares that can reach

operating temperatures of 2900 degrees Fahrenheit!

ALERT will save you time and money!

#### VS.

Traditional road flares that can roll in the wind, crush when run over, and ignite flammable vehicle fluids at the scene of a wreck!