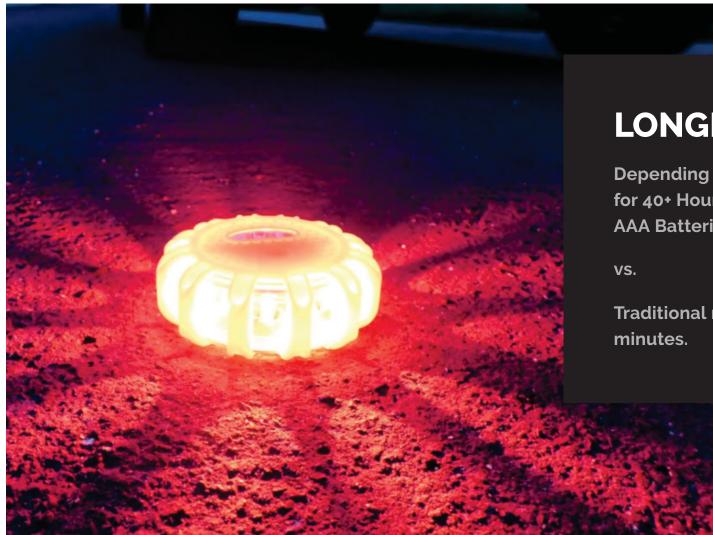

#### LONGER LASTING!

Depending on the mode, ALERT will run for 40+ Hours on a single set of lithium **AAA Batteries!** 

Traditional road flares that last 15-30