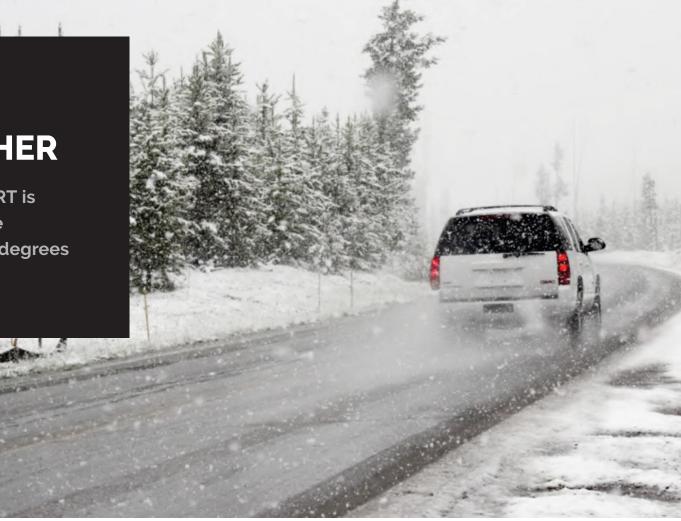

### **OPERATES IN EXTREME WEATHER**

With lithium AAA Batteries ALERT is capable of operating in extreme temperatures ranging from -40 degrees F to 140 degrees F!