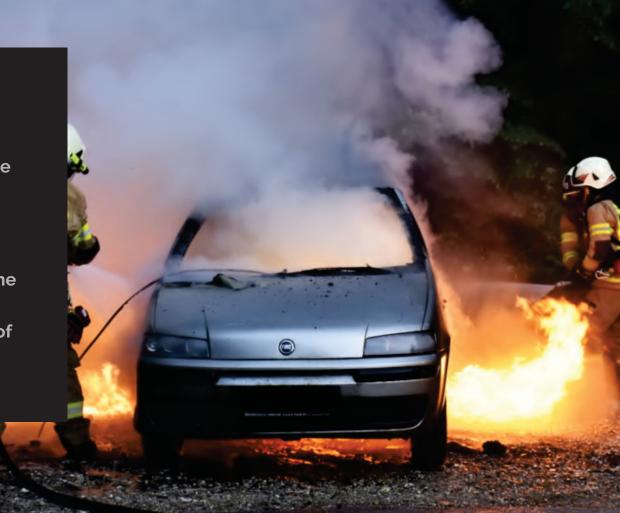

## **SAFETY FIRST!**

ALERT features cool-touch LED Technology that is safe to operate, handle, and store.

VS.

Traditional road flares that can reach

operating temperatures of 2900 degrees Fahrenheit!

ALERT will save you time and money!