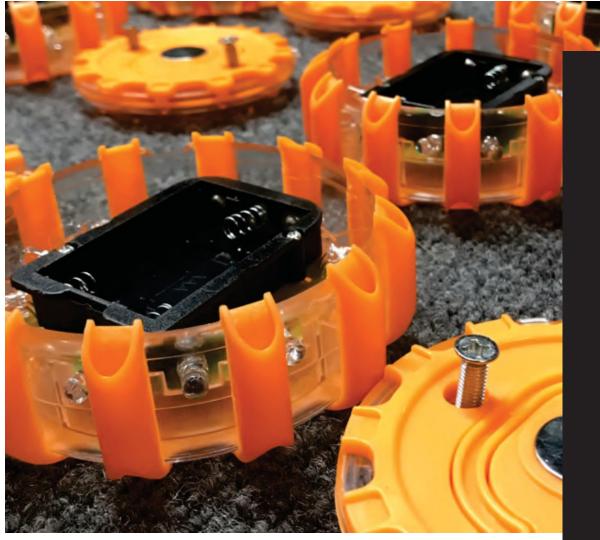

## **SAFETY FIRST!**

ALERT features cool-touch LED Technology that is safe to operate, handle, and store.

VS.

Traditional road flares that can reach

operating temperatures of 2900 degrees Fahrenheit!

ALERT will save you time and money!

#### SAFE DEPLOYMENT

ALERT won't roll, crush, or ignite vehicle fluids!

#### LONGER LASTING!

Depending on the mode, ALERT will run for 40+ Hours on a single set of lithium **AAA Batteries!** 

Traditional road flares that last 15-30

### **NO SMOKE.NO MOLTEN RESIDUE.**

ALERT produces zero emissions or residue!

### **NO EXPIRATION** DATE

ALERT is ready to perform when you need it most. We recommend using lithium AAA Batteries to unlock 20 years of shelf-life and be ready for any emergency situation that comes your way!