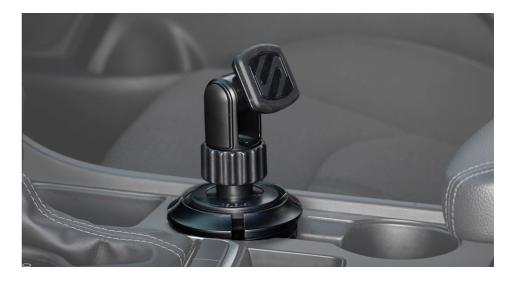

## MagicMount Magnetic Cup Phone Holder Mount

Is the perfect solution for conveniently mounting your Smartphone devices to your vehicle's cup holder. The mounts adjustable base will fit into just about any vehicle cup holder. Rotate the bottom portion of the mount holder base to reduce the base in size and place the base of the mount inside your vehicle's dashboard or center console's cup holder, then rotate the top portion to expand and secure it in place. Its cradle-free design eliminates the need to tighten around your device, just hover your device near the magnetic surface and it instantly locks securely in place. The powerful neodymium magnets hold your phone and device securely in place even on the bumpiest roads and are 100% safe. 360-degree, rotating adjustable head rotates the car phone mount holder with an iPhone, Android or any other mobile device seamlessly between portrait and landscape orientation in a snap.