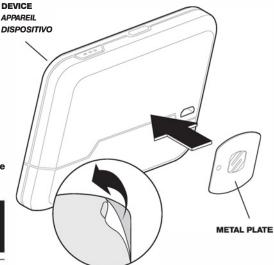

#### **MOUNTING THE METAL PLATE\***

Use small or large plate depending on size and shape of device. Attach adhesive side of metal plate directly to back of device.

\*CAUTION: This item is not to be used with any Qi Wireless Charging products as the metal plates can cause extreme heat that can cause burns and/or damage the device.

#### **REMOVING THE METAL PLATE**

Use a thin plastic card to carefully lift the plates's adhesive surface from the mounting surface. Slowly lift up and remove the plate.