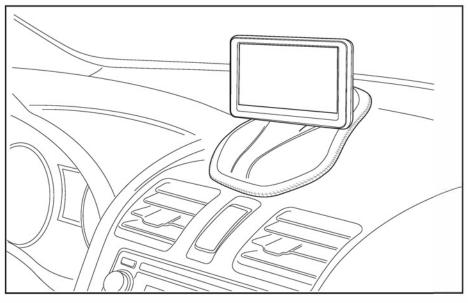

or ideal plate placement on the following GPS devices.

#### Magellan RoadMate 2230T-LM, 5230T-LM



Magellan RoadMate 9250T-LMB



Garmin Nüvi 2457LMT, 2557LMT, 2597LMT, 42LM



Garmin Nüvi 52LM



Garmin Nüvi 50LM



Garmin Nüvi 2797LMT 7" (17,8 cm)





TomTom START 50, 50M



TomTom VIA 1500TM, 1605TM





#### MAGNETIC MOUNT WITH WEIGHTED DASHBOARD MAT

MAGNETIC MOUNT - Caution: This magnetic mount is not a toy. T-NOTCH HITCH The small magnets are harmful if swallowed. Keep away from children. Insert T-notch hitch into the T-notch opening on back of magnetic mount (A). Slide T-notch forward and up into the slot to lock the mounting plate in place (B). DASHBOARD MAT MAGNETIC MOUNT RO TATES 360° **ADJUSTABLE ANGLES** 



### PLACE MAT ON DASHBOARD AND ATTACH DEVICE TO MAGNETIC MOUNT