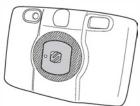

#### **MOUNTING THE METAL PLATE\***

Use small or large plate depending on size and shape of device. Attach adhesive side of metal plate directly to back of device.

\*CAUTION: This item is not to be used with any Qi Wireless Charging products as the metal plates can cause extreme heat that can cause burns and/or damage the device.

#### PLATE PLACEMENT FOR GPS DEVICES

See shaded areas for ideal plate placement on the following GPS devices.