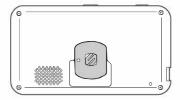

#### PLATE PLACEMENT FOR GPS DEVICES

See shaded areas for ideal plate placement on the following GPS devices.

#### Magellan RoadMate 2230T-LM, 5230T-LM

Magellan RoadMate 9250T-LMB

Garmin Nüvi 2457LMT, 2557LMT, 2597LMT, 42LM

Garmin Nüvi 52LM

Garmin Nüvi 50LM

Garmin Nüvi 2797LMT 7" (17,8 cm)

TomTom START 50, 50M

TomTom VIA 1500TM, 1605TM