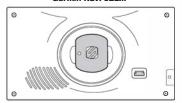

#### PLATE PLACEMENT FOR GPS DEVICES

See shaded areas for ideal plate placement on the following GPS devices.

#### Magellan RoadMate 2230T-LM, 5230T-LM

Magellan RoadMate 9250T-LMB

Garmin Nüvi 2457LMT, 2557LMT, 2597LMT, 42LM

Garmin Nüvi 52LM

Garmin Nüvi 50LM

Garmin Nüvi 2797LMT 7" (17,8 cm)

TomTom START 50, 50M

TomTom VIA 1500TM, 1605TM