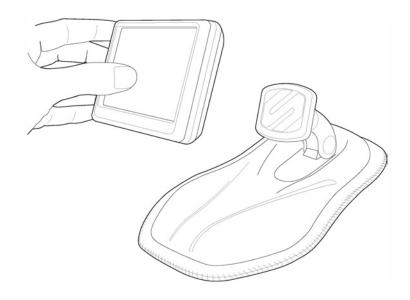

#### MAGNETIC MOUNT WITH WEIGHTED DASHBOARD MAT

MAGNETIC MOUNT - Caution: This magnetic mount is not a toy. T-NOTCH HITCH The small magnets are harmful if swallowed. Keep away from children. Insert T-notch hitch into the T-notch opening on back of magnetic mount (A). Slide T-notch forward and up into the slot to lock the mounting plate in place (B). DASHBOARD MAT MAGNETIC MOUNT RO TATES 360° **ADJUSTABLE ANGLES** 