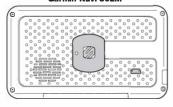

#### PLATE PLACEMENT FOR GPS DEVICES

See shaded areas for ideal plate placement on the following GPS devices.

#### Magellan RoadMate 2230T-LM, 5230T-LM

Magellan RoadMate 9250T-LMB

Garmin Nüvi 2457LMT, 2557LMT, 2597LMT, 42LM

Garmin Nüvi 52LM

Garmin Nüvi 50LM

Garmin Nüvi 2797LMT 7" (17,8 cm)

TomTom START 50, 50M

TomTom VIA 1500TM, 1605TM