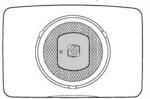

#### **MOUNTING THE METAL PLATE\***

Use small or large plate depending on size and shape of device. Attach adhesive side of metal plate directly to back of device.

\*CAUTION: This item is not to be used with any Qi Wireless Charging products as the metal plates can cause extreme heat that can cause burns and/or damage the device.

#### PLATE PLACEMENT FOR GPS DEVICES

See shaded areas for ideal plate placement on the following GPS devices.