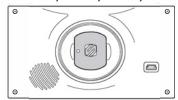

#### PLATE PLACEMENT FOR GPS DEVICES

See shaded areas for ideal plate placement on the following GPS devices.

#### Magellan RoadMate 2230T-LM, 5230T-LM

Magellan RoadMate 9250T-LMB

Garmin Nüvi 2457LMT, 2557LMT, 2597LMT, 42LM

Garmin Nüvi 52LM

Garmin Nüvi 50LM

Garmin Nüvi 2797LMT 7" (17,8 cm)

TomTom START 50, 50M

TomTom VIA 1500TM, 1605TM