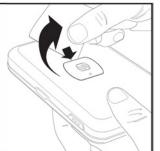

#### **REMOVING THE METAL PLATE**

Use a thin plastic card to carefully lift the plates's adhesive surface from the mounting surface. Slowly lift up and remove the plate.