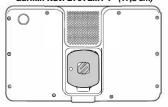

#### **MOUNTING THE METAL PLATE\***

Use small or large plate depending on size and shape of device. Attach adhesive side of metal plate directly to back of device.

\*CAUTION: This item is not to be used with any Qi Wireless Charging products as the metal plates can cause extreme heat that can cause burns and/or damage the device.

#### PLATE PLACEMENT FOR GPS DEVICES

See shaded areas for ideal plate placement on the following GPS devices.