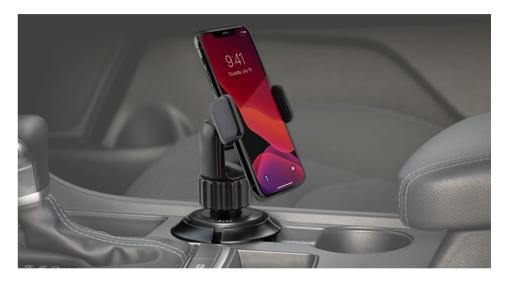

## CarMount Cup Mount

Is the perfect solution for conveniently mounting your Smartphone devices to your vehicle's cup holder. The mounts adjustable base will fit into just about any vehicle cup holder. Rotate the bottom portion of the mount holder base to reduce the base in size and place the base of the mount inside your vehicle's dashboard or center console's cup holder, then rotate the top portion to expand and secure it in place. Securing your device is easy: just place it between the adjustable arms and lock securely in place. The arms accommodate any device, up to 3.5" wide. The 360-degree, rotating adjustable head rotates the car phone mount holder with an iPhone, Android or any other mobile device seamlessly between portrait and landscape orientation in a snap.