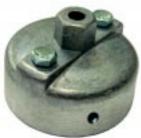

# M0097,98,99 Mercedes "On-The-Car" Bushing Master Kits:

These special kits were designed for the crucial task of damage free R&R of Front Lower Control Arm, Metal Clad / Rubber Mount Bushings. The time savings of these Job Specific Kits is their "On-The-Car" application. This allows the technician to tackle the repair w/o the need for a hydraulic press.

#### CHASSIS SPECIFIC KITS ARE AS FOLLOWS BELOW:

Tool# M 0097

Applicable: Mercedes chassis - W140.

Tool# M 0098

Applicable: Mercedes chassis - W210.

Tool# M 0099

Applicable: Mercedes chassis - W202, W170.