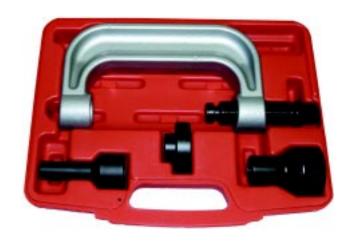

## M0116 Mercedes Ball Joint Press Kit:

This special service Master Press Kit was designed for the critical task of R&R of support joints from the steering knuckle.

The beauty of this Job Specific Kit is its "On-The-Car" application which allows the technician to tackle the repair w/o the need for a hydraulic press.

Applicable: Mercedes Chassis - W211, 220, 230.