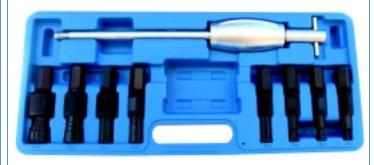

# ST9006 Ultimate Precision Puller Master Set:

### WORKS LIKE A CHAMP!!

This Porfessional Master set is the most extensive and precise (8) piece Blind Hole Bushing and Bearing Puller set ever assembled. All pieces of this master kit have their own compartment within in a blow mold storage case.

### (8) Extractor Collets Application Range: mm (SAE)

8-10mm (5/16"-13/32"), 10-12mm (13/32"-15/32"), 12-14mm (15/32"-9/16"), 15-17mm (19/32"-11/16"), 17-20mm (11/16"-25/33"), 20-24mm (25/32"-15/16"), 25-29mm (1"-11/8"), 30-32mm (13/16"-11/4").

#### (1) "T" Handle Slide Hammer:

Overall length of 15.5" inches long and a Striker weight of 2.15lbs.