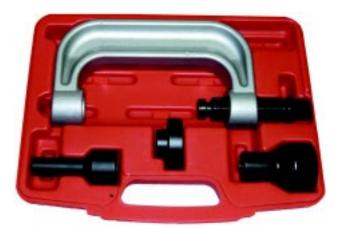

M0116

Mercedes Ball Joint Press Kit:

This special service Master Press Kit was designed for the critical task of R&R of support joints from the steering knuckle.

The beauty of this Job Specific Kit is its "On-The-Car" application which allows the technician to tackle the repair w/o the need for a hydraulic press.

Applicable: Mercedes Chassis - W211, 220, 230.