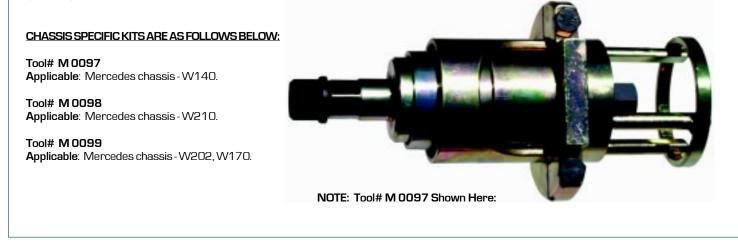

M0097,98,99 Mercedes "On-The-Car" Bushing Master Kits:

Applicable: Domestic, European and Asian vehicles.

These special kits were designed for the crucial task of damage free R&R of Front Lower Control Arm, Metal Clad / Rubber Mount Bushings. The time savings of these Job Specific Kits is their "On-The-Car" application. This allows the technician to tackle the repair w/o the need for a hydraulic press.