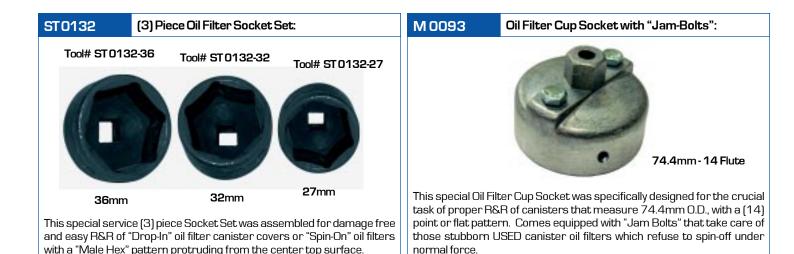

M0097,98,99 Mercedes "On-The-Car" Bushing Master Kits:

Applicable: Domestic, European and Asian vehicles.

These special kits were designed for the crucial task of damage free R&R of Front Lower Control Arm, Metal Clad / Rubber Mount Bushings. The time savings of these Job Specific Kits is their "On-The-Car" application. This allows the technician to tackle the repair w/o the need for a hydraulic press.