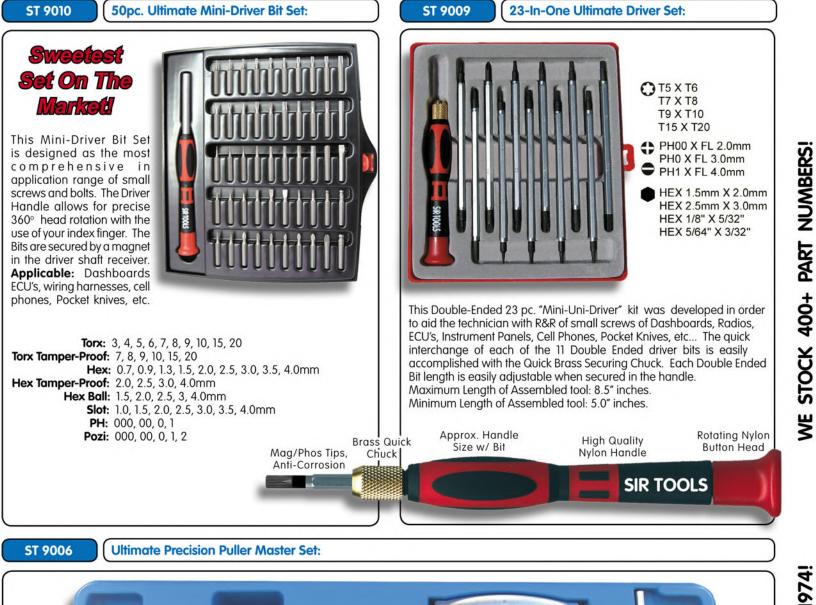

## ST9006

Ultimate Precision Puller Master Set:

## WORKS LIKE A CHAMP!!

Applicable: Mercedes, BMW, VW, Audi, Porsche.

This Porfessional Master set is the most extensive and precise **(8)** piece Blind Hole Bushing and Bearing Puller set ever assembled. All pieces of this master kit have their own compartment within in a blow mold storage case.

## (8) Extractor Collets Application Range: mm (SAE)

8-10mm (5/16"-13/32"), 10-12mm (13/32"-15/32"), 12-14mm (15/32"-9/16"), 15-17mm (19/32"-11/16"), 17-20mm (11/16"-25/33"), 20-24mm [25/32"-15/16"), 25-29mm (1"-11/8"), 30-32mm (13/16"-11/4").

## (1) "T" Handle Slide Hammer:

Overall length of 15.5" inches long and a Striker weight of 2.15lbs.

This Professional Master set is the most extensive and precise (8) piece Blind Hole Bushing and Bearing Puller set ever assembled. All pieces of this master kit have their own compartment within in a blow mold storage case.

(8) Extractor Collets Application Range: mm (SAE) 8-10mm (5/16"-13/32"), 10-12mm (13/32"-15/32"), 12-14mm (15/32"-9/16"), 15-17mm (19/32"-11/16"), 17-20mm (11/16"-25/33"), 20-24mm (25/32"-15/16"), 25-29mm (1"-1 1/8"), 30-32mm (1 3/16"-1 1/4").

(1) "T" Handle Slide Hammer: Overall length of 15.5" inches long and a Striker weight of 2.15lbs.

View other automotive tools made by Sir Tools on our website.