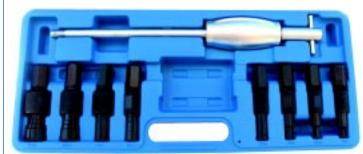

## ST9006

Ultimate Precision Puller Master Set:

## WORKS LIKE A CHAMP!!

Applicable: Mercedes, BMW, VW, Audi, Porsche.

This Porfessional Master set is the most extensive and precise **(8)** piece Blind Hole Bushing and Bearing Puller set ever assembled. All pieces of this master kit have their own compartment within in a blow mold storage case.

## (8) Extractor Collets Application Range: mm (SAE)

8-10mm (5/16"-13/32"), 10-12mm (13/32"-15/32"), 12-14mm (15/32"-9/16"), 15-17mm (19/32"-11/16"), 17-20mm (11/16"-25/33"), 20-24mm [25/32"-15/16"), 25-29mm (1"-11/8"), 30-32mm (13/16"-11/4").

## (1) "T" Handle Slide Hammer:

Overall length of 15.5" inches long and a Striker weight of 2.15lbs.

This Professional Master set is the most extensive and precise (8) piece Blind Hole Bushing and Bearing Puller set ever assembled. All pieces of this master kit have their own compartment within in a blow mold storage case.

(8) Extractor Collets Application Range: mm (SAE) 8-10mm (5/16"-13/32"), 10-12mm (13/32"-15/32"), 12-14mm (15/32"-9/16"), 15-17mm (19/32"-11/16"), 17-20mm (11/16"-25/33"), 20-24mm (25/32"-15/16"), 25-29mm (1"-1 1/8"), 30-32mm (1 3/16"-1 1/4").

(1) "T" Handle Slide Hammer: Overall length of 15.5" inches long and a Striker weight of 2.15lbs.

View other automotive tools made by Sir Tools on our website.