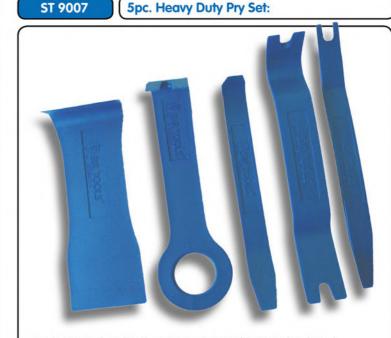

ST 9029 6pc. Slim Profile Pry Set:

Each Pry-Tool within these two separate kits was developed with special contours and unique features for effective and safe removal of delicate fascia trim and bezels of; dashboards, air vents, door panels, door locks, electronic seat controls, seat levers, center consoles, gear shifters, etc. Made from impact resistant, high quality nylon so they will not scratch or mar fascia as can metal tools.

This Heavy-Duty pry set was developed for the somewhat larger panel applications.

MANUFACTURING SINCE 1974!

View other automotive tools made by Sir Tools on our website.