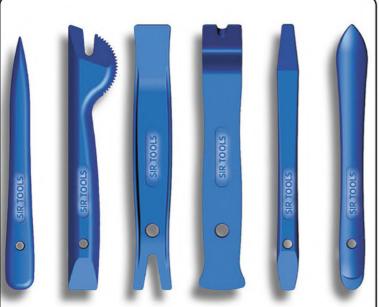

ST 9029 6pc. Slim Profile Pry Set:

Each Pry-Tool within these two separate kits was developed with special contours and unique features for effective and safe removal of delicate fascia trim and bezels of; dashboards, air vents, door panels, door locks, electronic seat controls, seat levers, center consoles, gear shifters, etc. Made from impact resistant, high quality nylon so they will not scratch or mar fascia as can metal tools.

This Slim-profile pry set was specifically designed for finer fascia jobs.