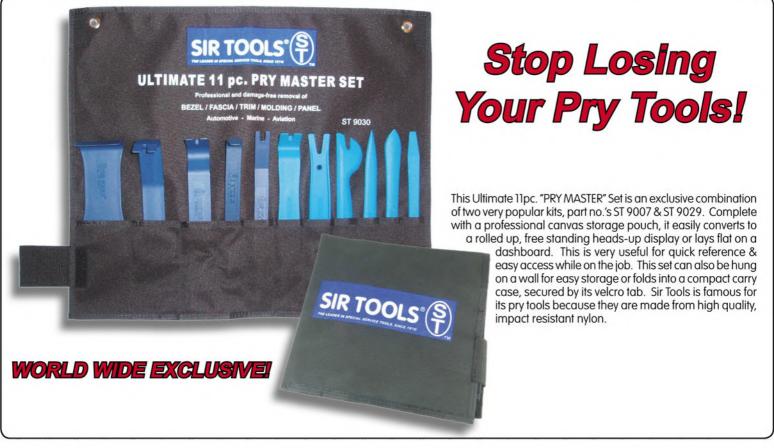

## ST 9030 Ultimate 11pc. Professional Pry Master:

Each Pry-Tool within these two separate kits was developed with special contours and unique features for effective and safe removal of delicate fascia trim and bezels of; dashboards, air vents, door panels, door locks, electronic seat controls, seat levers, center consoles, gear shifters, etc. Made from impact resistant, high quality nylon so they will not scratch or mar fascia as can metal tools.