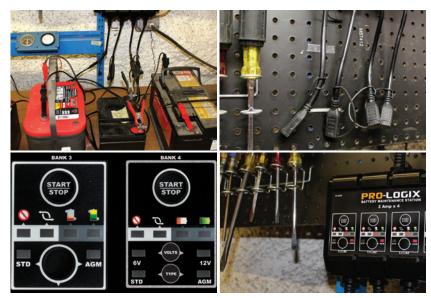

INTELLIGENT • BENEFICIAL • SAFE • VERSATILE

Temperature Compensation

Each output channel is equipped with a quick attach connector, allowing connection of a standard clamp output or an extension cord, which allows for short clamp or short ring terminal accessory connection.

#### 6/12V CHARGING CHANNEL

Bank 4 now provides the additional feature of 6 volt charging.