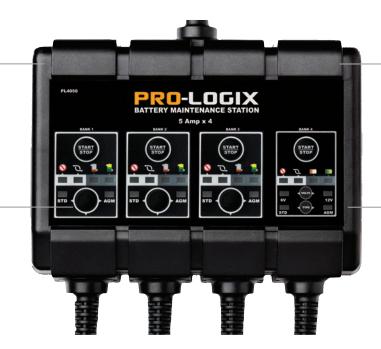

## Model No. PL4050 BATTERY MAINTENANCE STATION

Compatible with a wide variety of battery types:

**AGM**<sub>TM</sub>

+ FLOODED -BATTERY...

Model No. PL4050 Intelligent Battery Maintenance Station - 6/12 Volt, 5 Amp x 4 Channel

#### **INDEPENDENT CHANNELS**

Each of the 4 charging channels is completely independent, allowing any combination of battery types to be charged simultaneously.

#### 6/12V CHARGING CHANNEL

Bank 4 now provides the additional feature of 6 volt charging.