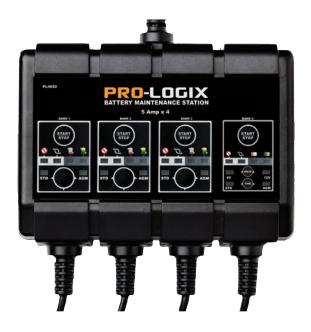

## Model No. PL4050 BATTERY MAINTENANCE STATION

Compatible with a wide variety of battery types:

**AGM**<sub>TM</sub>

+ FLOODED -BATTERY...

Model No. PL4050 Intelligent Battery Maintenance Station - 6/12 Volt, 5 Amp x 4 Channel

Model PL4050 is a perfect charger to meet the needs of mechanical repair shops, collision repair facilities, fleet operations, marinas and consumers. It features four independent output channels, each designed to properly charge a standard flooded or AGM battery (including Spiral Wound). Because each output is independent of the others, a trouble-some battery on one channel does not create problems for the other channels.

#### **INDEPENDENT CHANNELS**

Each of the 4 charging channels is completely independent, allowing any combination of battery types to be charged simultaneously.