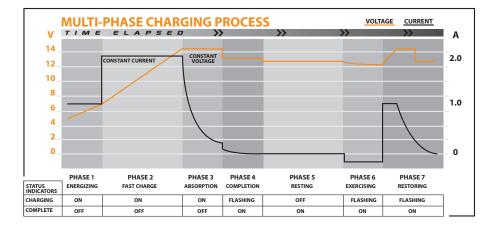

# ADVANCED CHARGING LOGIC

#### BENEFICIAL CHARGING / SUPERIOR LONG TERM CHARGING

The multi-phase **PRO-LOGIX** charging process ensures optimal energy delivery to each battery charged. Its maintenance mode routine is less stressful than alternative approaches, ensuring that batteries on extended seasonal charge are kept fresh and ready for service. The **PRO-LOGIX** routine even exercises the battery to properly prepare it for the maintenance charge.