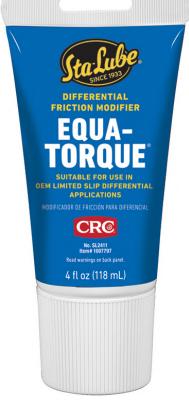

Equa-Torque® Differential Friction Modifier, 4 Wt Oz No. SL2411 | Item# 1007797 | Case# 1007794

**Product Description** EQUA-TORQUE is a special friction modifier concentrate designed to be added to the differential. Reduces the coefficient of friction, therefore improving the performance of limited - slip differentials. Meets most domestic specs. Applications Should be used in conjunction with conventional GL-5 or HP level gear oils. DO NOT USE IN AMC JEEPS WITH QUADRA-TRAC Unit Package Description 4 ounce Tube Brand Sta-Lube **Generic Description 1 Differential Friction Modifier** Net Fill 4 Wt Oz **UPC** Code 072213241105 **Unit Dimensions** 6.75H x 3W x 1.75D Units Per Case 12 **Case Dimensions** 9.75H x 5.13W x 11D in Cases Per Pallet 240 Case Weight 5 lbs I 2 of 5 Code 30072213241106 Appearance Amber Liquid 309.2°F Flash point (F) Flash point (C) 154°C Flammability Class - CPSC None Spec Gravity Concentrate 0.9 to 0.93 Plastic Safe Yes SAE Grade Not Determined DOT Proper Shipping Name Not Regulated VOC % (Consumer Product <65 def) VOC g/L (Consumer Not Determined Product def)