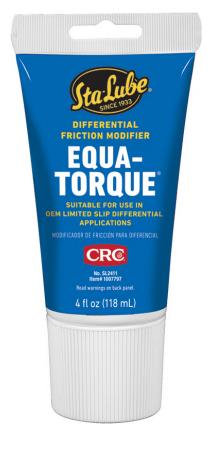

Equa-Torque® Differential Friction Modifier, 4 Wt Oz No. SL2411 | Item# 1007797 | Case# 1007794

**Product Description** EQUA-TORQUE is a special friction modifier concentrate designed to be added to the differential. Reduces the coefficient of friction, therefore improving the performance of limited - slip differentials. Meets most domestic specs. Applications Should be used in conjunction with conventional GL-5 or HP level gear oils. DO NOT USE IN AMC JEEPS WITH QUADRA-TRAC Unit Package Description 4 ounce Tube Brand Sta-Lube **Generic Description 1 Differential Friction Modifier** Net Fill 4 Wt Oz **UPC** Code 072213241105 **Unit Dimensions** 6.75H x 3W x 1.75D Units Per Case 12 **Case Dimensions** 9.75H x 5.13W x 11D in Cases Per Pallet 240 Case Weight 5 lbs I 2 of 5 Code 30072213241106 Appearance Amber Liquid 309.2°F Flash point (F) Flash point (C) 154°C Flammability Class - CPSC None Spec Gravity Concentrate 0.9 to 0.93 Plastic Safe Yes SAE Grade Not Determined DOT Proper Shipping Name Not Regulated VOC % (Consumer Product <65 def) VOC g/L (Consumer Not Determined Product def)