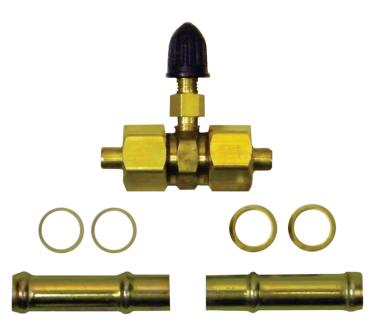

# SV516 & SV38

**Inline Schrader® Valves** 

INSTANT SCHRADER VALVE ACCESS

## **SOLUTION:**

Install a S.U.R.&R. inline Schrader valve.

## **KEY ADVANTAGES:**

- 1. Fits virtually any vehicle
- 2. Provides a permanent valve location that is easy to access
- 3. Includes installation fittings for nylon, steel, and rubber fuel lines
- 4. Available in both 5/16" (Part #SV516) and 3/8" (Part #SV38) line sizes