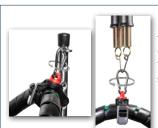

## SOLUTION

The TEC-360™ red swivel top allows for the AirPower Line to rotate freely. This prevents binding, interlocked springs, and stress on connection points.