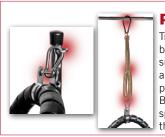

## **PROBLEM**

Traditional clamps may lead to binding in your AirPower Line suspension. This limits movement and stresses suspension connection points and trailer connections. Binding may also cause tender springs to overlap and interlock so they cannot retract.