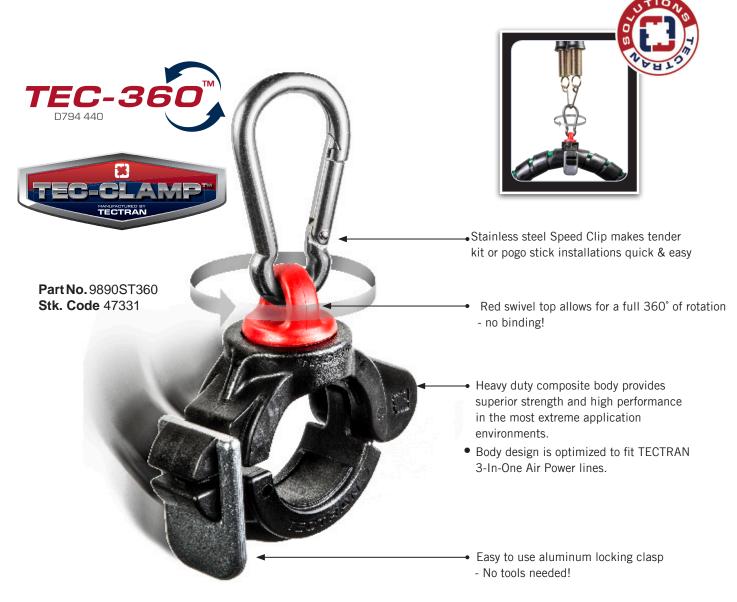

## **AIRPOWER LINE TEC-360™ CLAMP**

The AirPower Line TEC-360™ Clamp offers all the same robust features as our original AirPower Line TEC-CLAMP™ with the added benefit of the red swivel top the TEC-360™ swivel top allows for the AirPower Line to rotate freely, preventing binding, interlocking springs, and stress on connection points.

## SOLUTION

The TEC-360™ red swivel top allows for the AirPower Line to rotate freely. This prevents binding, interlocked springs, and stress on connection points.