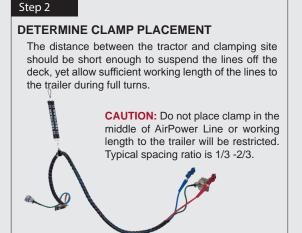

# AIRPOWER LINE TEC-CLAMPTM

Connecting AirPower Lines just got easier! The new AirPower Line **TEC-CLAMP<sup>TM</sup>** allows you to lock in your lines and go! No tools or hardware needed for fast, easy installations!









# **INSTALLATION GUIDE**

#### FOR USE ON SPIRAL WRAPPED SECTION OF 3-IN-ONE AIRPOWER LINES





#### Step 3

## PLACE CLAMP AROUND AIRPOWER LINE

The **TEC-CLAMP<sup>TM</sup>** design is optimized to fit **TECTRAN** 3-In-One AirPower lines. This product configuration will also work in conjunction with a wide range of competitive air and power line combinations that are wrapped.



GRASP THE LOWER HALF OF THE CLAMP, IN YOUR PALM. APPLY THUMB PRESSURE BRINGING HALVES TOGETHER. CLOSE & LOCK THE CLASP IN PLACE.



### TEC-CLAMPTM LINE UP