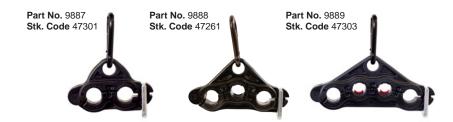

# AIRPOWER LINE TEC-CLAMPTM

Connecting AirPower Lines just got easier! The new AirPower Line **TEC-CLAMP<sup>TM</sup>** allows you to lock in your lines and go! No tools or hardware needed for fast, easy installations!









# **INSTALLATION GUIDE**

#### FOR USE ON SPIRAL WRAPPED SECTION OF 3-IN-ONE AIRPOWER LINES





#### Step 3

## PLACE CLAMP AROUND AIRPOWER LINE

The **TEC-CLAMP<sup>TM</sup>** design is optimized to fit **TECTRAN** 3-In-One AirPower lines. This product configuration will also work in conjunction with a wide range of competitive air and power line combinations that are wrapped.



GRASP THE LOWER HALF OF THE CLAMP, IN YOUR PALM. APPLY THUMB PRESSURE BRINGING HALVES TOGETHER. CLOSE & LOCK THE CLASP IN PLACE.



### TEC-CLAMPTM LINE UP