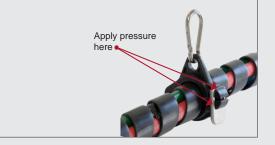

GRASP THE LOWER HALF OF THE CLAMP, IN YOUR PALM. APPLY THUMB PRESSURE BRINGING HALVES TOGETHER. CLOSE & LOCK THE CLASP IN PLACE.