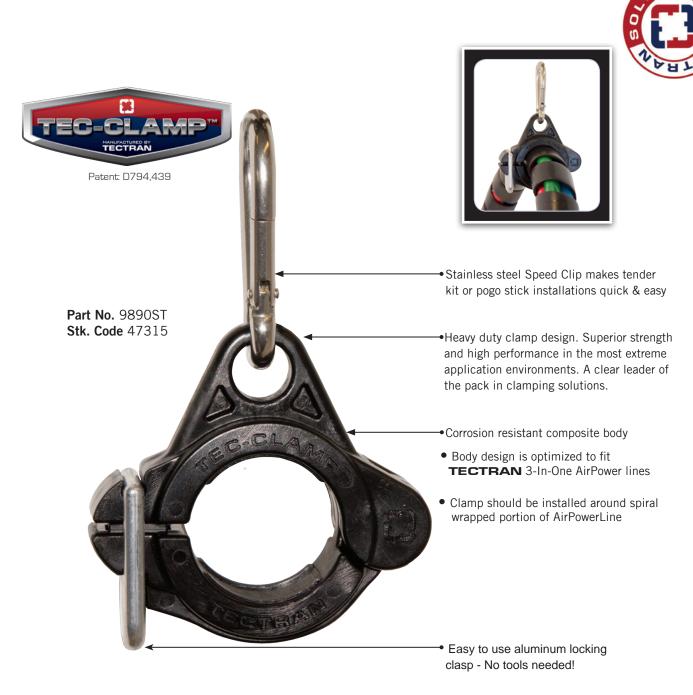

# AIRPOWER LINE TEC-CLAMPTM

Connecting AirPower Lines just got easier! The new AirPower Line **TEC-CLAMP<sup>TM</sup>** allows you to lock in your lines and go! No tools or hardware needed for fast, easy installations!

## PLACE CLAMP AROUND AIRPOWER LINE

The **TEC-CLAMP<sup>TM</sup>** design is optimized to fit **TECTRAN** 3-In-One AirPower lines. This product configuration will also work in conjunction with a wide range of competitive air and power line combinations that are wrapped.

GRASP THE LOWER HALF OF THE CLAMP, IN YOUR PALM. APPLY THUMB PRESSURE BRINGING HALVES TOGETHER. CLOSE & LOCK THE CLASP IN PLACE.