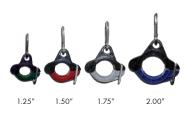

## Clamps are sized by inside diameter so the correct clamp can be easily selected for each application

| Clamp ID                                   | Part No. | Stk. Code | Color  |  |
|--------------------------------------------|----------|-----------|--------|--|
| 1.25″                                      | 98125ST  | 47369     | Green  |  |
| 1.50″                                      | 98150ST  | 47356     | Maroon |  |
| 1.75″                                      | 98175ST  | 47358     | Gray   |  |
| 2.00″                                      | 98200ST  | 47371     | Blue   |  |
| 2.25″                                      | 98225ST  | 47440     | Orange |  |
| 2.50″                                      | 98250ST  | 47443     | Brown  |  |
| 2.75″                                      | 98275ST  | 47446     | Black  |  |
| Weight Limit: 100 lb Torque Limit: 5 lb ft |          |           |        |  |