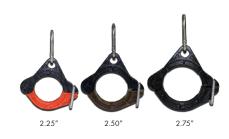

## Clamps are sized by inside diameter so the correct clamp can be easily selected for each application

| Clamp ID                                   | Part No. | Stk. Code | Color  |  |
|--------------------------------------------|----------|-----------|--------|--|
| 1.25″                                      | 98125ST  | 47369     | Green  |  |
| 1.50″                                      | 98150ST  | 47356     | Maroon |  |
| 1.75″                                      | 98175ST  | 47358     | Gray   |  |
| 2.00″                                      | 98200ST  | 47371     | Blue   |  |
| 2.25″                                      | 98225ST  | 47440     | Orange |  |
| 2.50″                                      | 98250ST  | 47443     | Brown  |  |
| 2.75″                                      | 98275ST  | 47446     | Black  |  |
| Weight Limit: 100 lb Torque Limit: 5 lb ft |          |           |        |  |