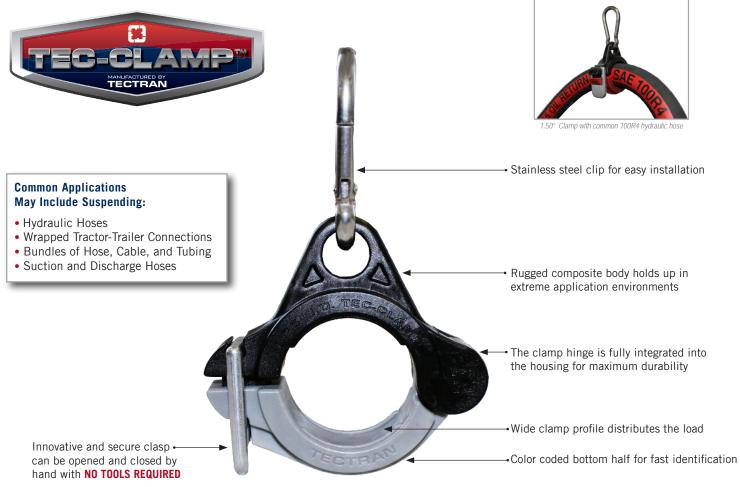

## **TEC-CLAMP™ -** MULTI-PURPOSE

The patented **TEC-CLAMP™** (patent D794,439) is a versatile, heavy duty clamp that is available in a variety of sizes and configurations. No tools are required to open and close the clamp so installation and adjustment are quick and simple.

Highly corrosion resistant and durable, the **TEC-CLAMP™** provides steady and dependable performance in extreme application environments.