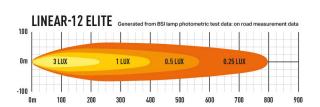

Horizontal: 64° / Vertical: 15° (2% of peak)

| VOLTAGE RANGE             | 10V - 32V   |
|---------------------------|-------------|
| RAW LUMENS                | 8100        |
| BEAM PATTERN              | Wide        |
| BEAM DISTANCE (0.25LX)    | 796m        |
| # HIGH POWER LEDS         | 12          |
| POWER CONSUMPTION         | 84 Watts    |
| CURRENT DRAW <sup>†</sup> | 5.8 Amps    |
| LED LIFE                  | 50,000 Hrs* |
| WEIGHT                    | 800g        |