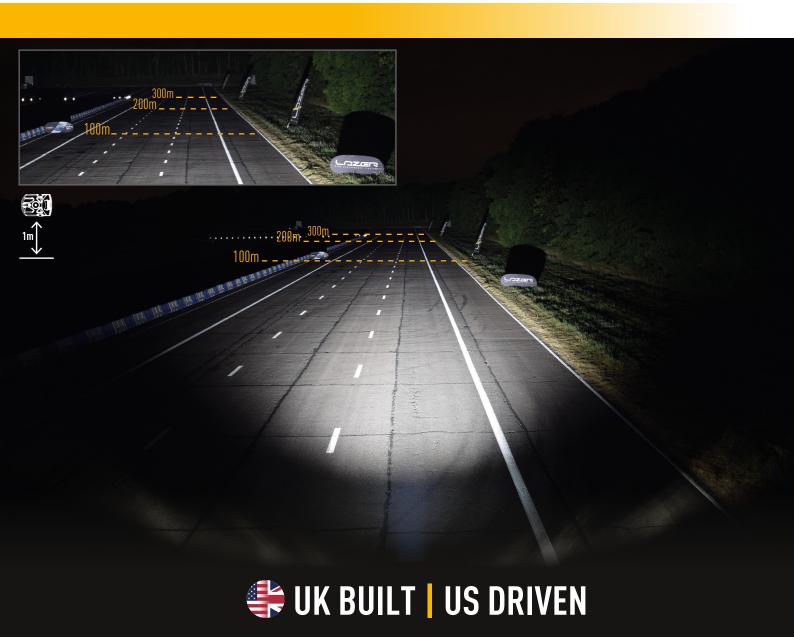

## LINEAR-12 ELITE WITH BACKLIGHT

Our most compact and streamlined range of LED light bars, the Linear range boasts exceptional lighting performance through the adoption of LED technology shared at the very highest levels of professional motorsport. The slimline, aerodynamic design of the lights combines with contemporary high-end styling, ensuring the lights look as good during the day as night. Anti-theft fasteners are included across all products.

## <u>LINEAR</u>

- Combination of highly efficient 3W 'premium bin' LEDs
- Vacuum-metallised optics deliver wide spread of light
- Integrated backlights for added safety and improved styling
- Flexible mounting options (anti-theft mounting brackets included)
- Sleek, low profile design facilitates installation
- Electronic thermal management
- Designed & manufactured in the UK