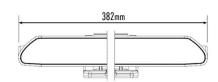

## LINEAR-12 ELITE WITH BACKLIGHT

Our most compact and streamlined range of LED light bars, the Linear range boasts exceptional lighting performance through the adoption of LED technology shared at the very highest levels of professional motorsport. The slimline, aerodynamic design of the lights combines with contemporary high-end styling, ensuring the lights look as good during the day as night. Anti-theft fasteners are included across all products.

## <u>LINEAR</u>

- Combination of highly efficient 3W 'premium bin' LEDs
- Vacuum-metallised optics deliver wide spread of light
- Integrated backlights for added safety and improved styling
- Flexible mounting options (anti-theft mounting brackets included)
- Sleek, low profile design facilitates installation
- Electronic thermal management
- Designed & manufactured in the UK

Horizontal: 64° / Vertical: 15° (2% of peak)

| VOLTAGE RANGE             | 10V - 32V   |
|---------------------------|-------------|
| RAW LUMENS                | 8100        |
| BEAM PATTERN              | Wide        |
| BEAM DISTANCE (0.25LX)    | 796m        |
| # HIGH POWER LEDS         | 12          |
| POWER CONSUMPTION         | 84 Watts    |
| CURRENT DRAW <sup>†</sup> | 5.8 Amps    |
| LED LIFE                  | 50,000 Hrs* |
| WEIGHT                    | 800g        |