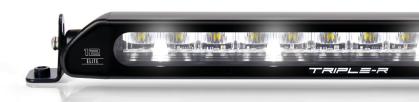

## LINEAR-12 ELITE WITH BACKLIGHT

Our most compact and streamlined range of LED light bars, the Linear range boasts exceptional lighting performance through the adoption of LED technology shared at the very highest levels of professional motorsport. The slimline, aerodynamic design of the lights combines with contemporary high-end styling, ensuring the lights look as good during the day as night. Anti-theft fasteners are included across all products.

## <u>LINEAR</u>

- Combination of highly efficient 3W 'premium bin' LEDs
- Vacuum-metallised optics deliver wide spread of light
- Integrated backlights for added safety and improved styling
- Flexible mounting options (anti-theft mounting brackets included)
- Sleek, low profile design facilitates installation
- Electronic thermal management
- Designed & manufactured in the UK