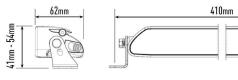

Horizontal: 64° / Vertical: 15° (2% of peak)

| VOLTAGE RANGE             | 10V - 32V   |
|---------------------------|-------------|
| RAW LUMENS                | 8100        |
| BEAM PATTERN              | Wide        |
| BEAM DISTANCE (0.25LX)    | 796m        |
| # HIGH POWER LEDS         | 12          |
| POWER CONSUMPTION         | 84 Watts    |
| CURRENT DRAW <sup>†</sup> | 5.8 Amps    |
| LED LIFE                  | 50,000 Hrs* |
| WEIGHT                    | 800g        |