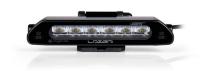

## LINEAR-12 ELITE WITH BACKLIGHT

Our most compact and streamlined range of LED light bars, the Linear range boasts exceptional lighting performance through the adoption of LED technology shared at the very highest levels of professional motorsport. The slimline, aerodynamic design of the lights combines with contemporary high-end styling, ensuring the lights look as good during the day as night. Anti-theft fasteners are included across all products.

## <u>LINEAR</u>

- Combination of highly efficient 3W 'premium bin' LEDs
- Vacuum-metallised optics deliver wide spread of light
- Integrated backlights for added safety and improved styling
- Flexible mounting options (anti-theft mounting brackets included)
- Sleek, low profile design facilitates installation
- Electronic thermal management
- Designed & manufactured in the UK