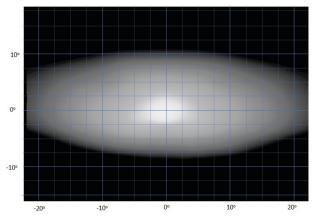

Horizontal: 64° / Vertical: 15° (2% of peak)

| VOLTAGE RANGE             | 10V - 32V   |
|---------------------------|-------------|
| RAW LUMENS                | 8100        |
| BEAM PATTERN              | Wide        |
| BEAM DISTANCE (0.25LX)    | 796m        |
| # HIGH POWER LEDS         | 12          |
| POWER CONSUMPTION         | 84 Watts    |
| CURRENT DRAW <sup>†</sup> | 5.8 Amps    |
| LED LIFE                  | 50,000 Hrs* |
| WEIGHT                    | 800g        |