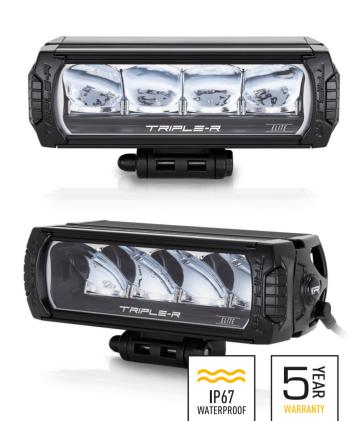

## LR-750

The LR Series is borne out of extensive testing at the highest levels of professional track and rally motorsport, the LR Elite represents the pinnacle of LED driving light technology. The best just got better, with the incorporation of the very latest high efficiency LED technologies, used in combination to deliver more distance illumination and more left/right spread of light, guaranteed to impress across all road or motorsport applications. Subtle styling updates have resulted in a clean contemporary design, with a more aggressive edge, to match the aesthetic design prevalent on modern vehicles.

- Ultra long-range optics optimised for road and race applications
- High intensity LED's deliver exceptional luminosity and left/right spread
- Component technology shared with WRC lighting solutions
- CAE optimised heatsink
- Electronic thermal management
- 'Unbreakable' polycarbonate lens with hardcoat

## LR-750 **ELITE**

| VOLTAGE RANGE             | 10V - 32V   |
|---------------------------|-------------|
| RAW LUMENS                | 5,068       |
| BEAM PATTERN              | Spot        |
| BEAM DISTANCE (0.25LX)    | 1033m       |
| # HIGH POWER LEDS         | 4           |
| POWER CONSUMPTION         | 46 Watts    |
| CURRENT DRAW <sup>†</sup> | 3.2 Amps    |
| LED LIFE                  | 50,000 Hrs* |
| WEIGHT                    | 1000g       |