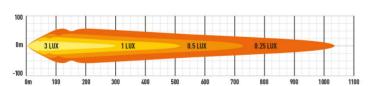

## LR-750 **ELITE**

| VOLTAGE RANGE             | 10V - 32V   |
|---------------------------|-------------|
| RAW LUMENS                | 5,068       |
| BEAM PATTERN              | Spot        |
| BEAM DISTANCE (0.25LX)    | 1033m       |
| # HIGH POWER LEDS         | 4           |
| POWER CONSUMPTION         | 46 Watts    |
| CURRENT DRAW <sup>†</sup> | 3.2 Amps    |
| LED LIFE                  | 50,000 Hrs* |
| WEIGHT                    | 1000g       |