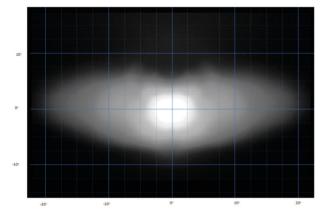

technology. The best just got better, with the incorporation of the very latest high efficiency LED technologies, used in combination to deliver more distance illumination and more left/right spread of light, guaranteed to impress across all road or motorsport applications. Subtle styling updates have resulted in a clean contemporary design, with a more aggressive edge, to match the aesthetic design prevalent on modern vehicles.









- Ultra long-range optics optimised for road and race applications
- High intensity LED's deliver exceptional luminosity and left/right spread
- Component technology shared with WRC lighting solutions
- CAE optimised heatsink
- Electronic thermal management
- 'Unbreakable' polycarbonate lens with hardcoat

## Horizontal: 42° / Vertical: 13° (2% of peak)



## LR-750 **ELITE**



| VOLTAGE RANGE             | 10V - 32V   |
|---------------------------|-------------|
| RAW LUMENS                | 5,068       |
| BEAM PATTERN              | Spot        |
| BEAM DISTANCE (0.25LX)    | 1033m       |
| # HIGH POWER LEDS         | 4           |
| POWER CONSUMPTION         | 46 Watts    |
| CURRENT DRAW <sup>†</sup> | 3.2 Amps    |
| LED LIFE                  | 50,000 Hrs* |
| WEIGHT                    | 1000g       |

<sup>\*</sup>LED Manufacturers Specifications †At 14.4 Volts

## **MOUNTING OPTIONS**







Triple-R Lights LLC, 16192 Coastal Highway, Lewes, Delaware, 19958, USA | sales@triple-r-lights.com | www.triple-r-lights.com