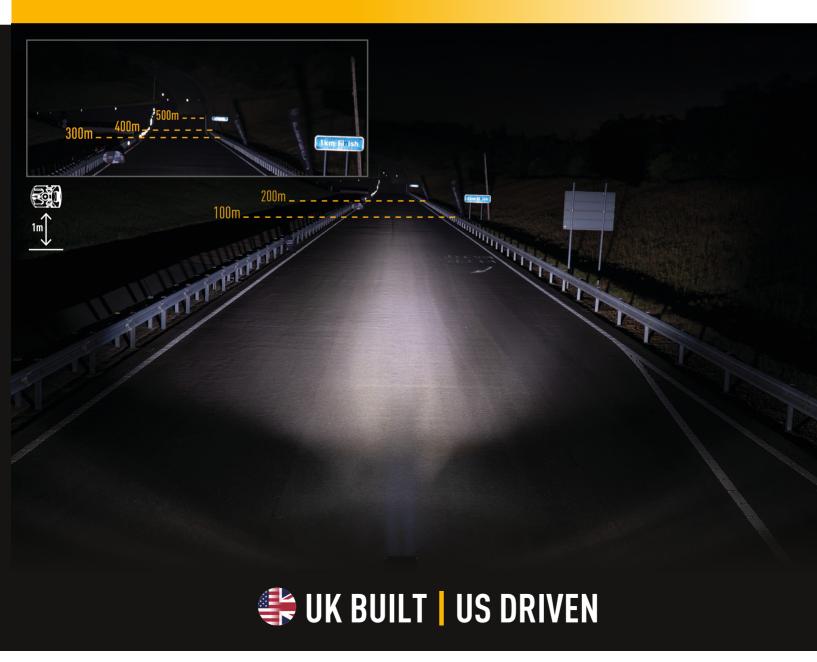

## LR-750 **ELITE**

| VOLTAGE RANGE             | 10V - 32V   |
|---------------------------|-------------|
| RAW LUMENS                | 5,068       |
| BEAM PATTERN              | Spot        |
| BEAM DISTANCE (0.25LX)    | 1033m       |
| # HIGH POWER LEDS         | 4           |
| POWER CONSUMPTION         | 46 Watts    |
| CURRENT DRAW <sup>†</sup> | 3.2 Amps    |
| LED LIFE                  | 50,000 Hrs* |
| WEIGHT                    | 1000g       |