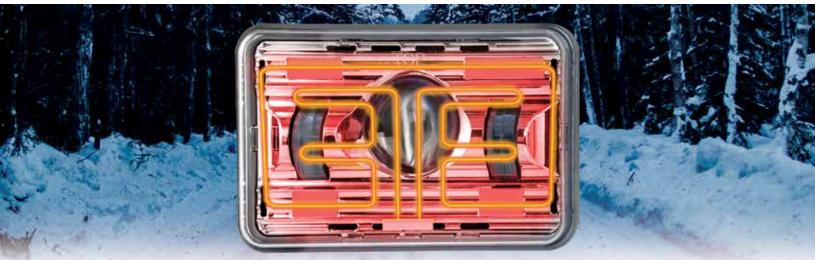

## 4" x 6" LED PROJECTOR HEADLIGHTS WITH HEATED LENS

Introducing Trux 4" x 6" LED Projector Heated Headlights, Low Beam (**TLED-H12**) & High Beam (**TLED-H11**).

You spoke, and we listened. Say goodbye to your Headlights freezing over thanks to Trux Accessories' new series of Heated LED Headlights. Watch the ice and snow melt away quicker and cleaner with our flat-surface lens that activates as soon as temperatures reach 37.4°F (3°C)! This Headlight offers an industry leading 7 Year warranty. De-icing your Headlight is a thing of the past!

Aluminum Alloy

Polycarbonate

IP67 Rating

7 Years

Chrome

9-24 Volts (DRL Compatible)

DOT SAE | FMVSS-108 | CMVSS-108

**TECHNICAL SPECIFICATIONS** 

HOUSING MATERIAL

WATERPROOF RATING

LENS MATERIAL

COMPLIANCE WARRANTY