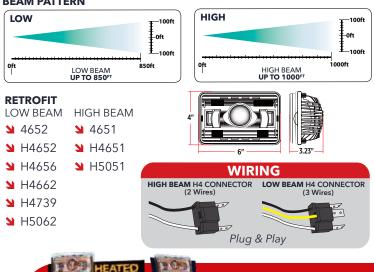

## **BEAM PATTERN**

Learn more about headlights on our website.

TRX-240

x TLED-H11

LOW BEAM

TLED-H11

TLED-H12 HIGH BEAM

27 Watts

Low: 1300 Lumens

High: 2400 Lumens

Low: 850 Lumens

High 1150 Lumens TLED-H12: Low Beam

TLED-H11: High Beam

2.3 Amps @ 12 Volts

6000 Kelvin

LED POWER

**RAW LUMENS** 

**BEAM PATTERN** 

CURRENT DRAW

INTERIOR

**EFFECTIVE LUMENS** 

**OPERATING VOLTAGE** 

COLOR TEMPERATURE