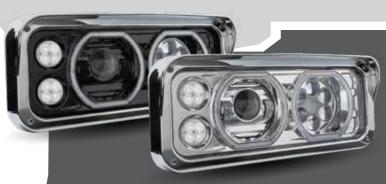

## **FEATURES**

- Seamless Design
- HALO Accents
- D.O.T. Approved (DOT SAE HL-09)
- Meets FMVSS-108 AND CMVSS-108
- IP67 Water Proof
- Projector Technology for a wider beam pattern
- UNIVERSAL ASSEMBLY BUCKET
  - Integrated Traditional VisorBlack or Chrome Interior Housing
  - Sold in Retail Packaging
  - Completely Sealed Electronics
  - · Hard Coated Polycarbonate Lens

## **SPECIFICATIONS:**

| Universal LED Projector<br>Headlight | Driver<br>Side | Passenger<br>Side | High Beam<br>(W/A) | Low Beam<br>(W/A) | High / Low<br>Lumens (Effective)      | Daytime<br>(A) | Turn<br>(A) | Operating<br>Voltage | Lens & Base<br>Material |
|--------------------------------------|----------------|-------------------|--------------------|-------------------|---------------------------------------|----------------|-------------|----------------------|-------------------------|
| Chrome Projector LED                 | TLED-H100      | TLED-H101         | 30W / 2.1A         | 42W / 2.25A       | High: 2000 Lumens<br>Low: 1300 Lumens | 0.16A          | 0.44A       | 6-24v                | PC/PP                   |
| Black Projector LED                  | TLED-H102      | TLED-H103         |                    |                   |                                       |                |             |                      |                         |