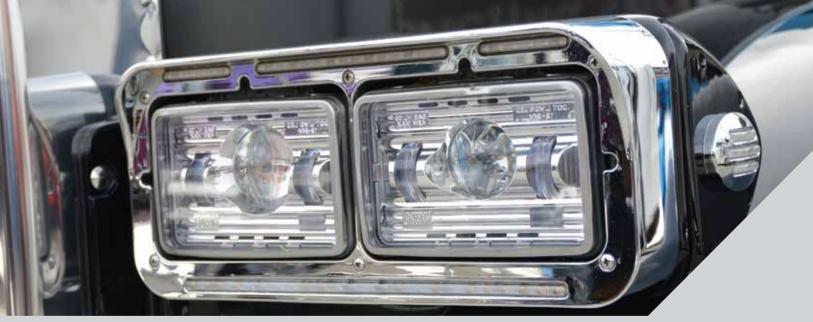

## **4" x 6" PREMIUM LED PROJECTOR HEADLIGHT**

# **2400 LUMENS**

Trux Accessories most powerful high beam LED Projector Headlight in the industry illuminates up to 3 times brighter than a standard LED headlight. Not only is this Headlight in chrome but also now available in "Raven" Series Black, adding extra style to your headlights while offering the same amount of illumination as the chrome!

- HIGH Beam
- D.O.T. APPROVED (DOT SAE HL-09)
- Meets FMVSS-108 & CMVSS-108 Standards
- IP67 Waterproof
- 2400 EFFECTIVE Lumens
- Hard Coated POLYCARBONATE Lens
- Standard OEM Blade Connector
- Completely SEALED Electronics

### SPECIFICATIONS

Diode Count: 7 Diodes LED Power: 30 Watts Operating Voltage: 12-24v Amperage: 1.95 Amps @ 12v / 24v Color Temperature: 6000k LED Color: White Housing Material: Aluminum Die Cast Housing Color: Black Lens Color: Clear Operating Temperature: 68°F-140°F Dimensions: 6" x 4" x 4" Connector: Standard OEM H4 3 Blade Connector