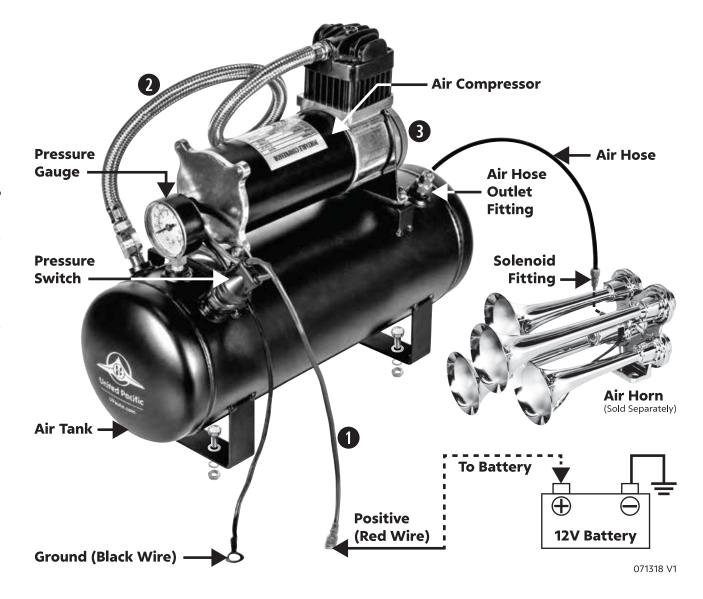

## HEAVY DUTY AIR COMPRESSOR & TANK KIT

ITEM # 46154

## **NOTE:**

- The red wires (12 VDC positive) must be connected to the pressure switch terminals. Recommended to connect to battery with an in-line 25 amp circuit breaker (not included).
- Plexible compressor hose allows compressor & tank can be stacked together, or mounted separately to accommodate mounting location space. To prevent air leaks, use teflon tape on all threaded air fitting connections.
- Air filter must be cleaned periodically. Wash with water & mild soap. Allow to dry before re-installing.