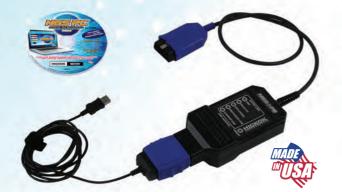

PC or Laptop Not Included

**W**AEKON

misfire diagnostics

monitor test

Also...

Model 90069 **NGS PC Kit** 

**ABS** service bleed functionality

Access all module protocols including UBP