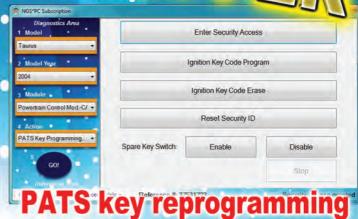

e\*
- Comes with Free 30 day v9.0 (1996-2013MY) Software Subscription
- 3 subscription options to chose from
- Purchase subscriptions using billable diagnostic fees on an as needed basis



Why pay the high cost for the OE scan tool and required annual updates. The new generation of computer based OE level diagnostics has arrived. Subscription based software that can be purchased using billable diagnostic time means you can effectively increase your diagnostic capabilities and immediately start adding to your bottom line.

Works with Windows® XP, Windows® 2000, Windows Vista®, Windows® 7 and Windows® 8 based computers.

Internet Explorer® 6.0 or later required. All transactions processed securely through PayPal™

**HICKOK** 

PC or Laptop Not Included

**W**AEKON





misfire diagnostics





monitor test



Also...

Model 90069 **NGS PC Kit** 



**ABS** service bleed functionality

Access all module protocols including UBP

Diesel diagnostics coverage 7.3L, 6.0L, 6.4L, & 6.7L