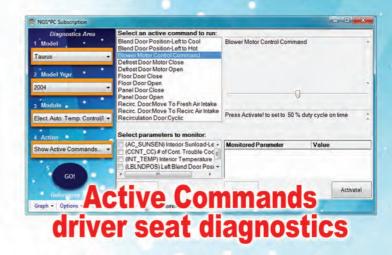

ree 30 day v9.0 (1996-2013MY) Software Subscription
- 3 subscription options to chose from
- Purchase subscriptions using billable diagnostic fees on an as needed basis



Why pay the high cost for the OE scan tool and required annual updates. The new generation of computer based OE level diagnostics has arrived. Subscription based software that can be purchased using billable diagnostic time means you can effectively increase your diagnostic capabilities and immediately start adding to your bottom line.

Works with Windows® XP, Windows® 2000, Windows Vista®, Windows® 7 and Windows® 8 based computers.

Internet Explorer® 6.0 or later required. All transactions processed securely through PayPal™

**HICKOK** 

PC or Laptop Not Included

**W**AEKON





misfire diagnostics





monitor test



Also...

Model 90069 **NGS PC Kit** 



**ABS** service bleed functionality

Access all module protocols including UBP

Diesel diagnostics coverage 7.3L, 6.0L, 6.4L, & 6.7L