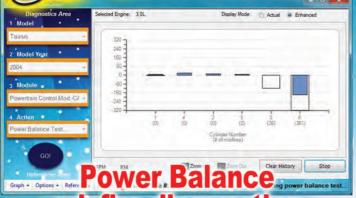

PC or Laptop Not Included

**W**AEKON

misfire diagnostics

monitor test

Also...

Model 90069 **NGS PC Kit** 

**ABS** service bleed functionality

Access all module protocols including UBP