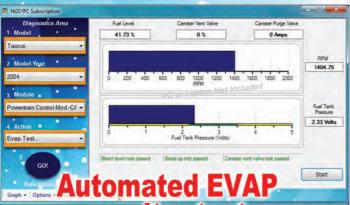

*
- Comes with Free 30 day v9.0 (1996-2013MY) Software Subscription
- 3 subscription options to chose from
- Purchase subscriptions using billable diagnostic fees on an as needed basis



Why pay the high cost for the OE scan tool and required annual updates. The new generation of computer based OE level diagnostics has arrived. Subscription based software that can be purchased using billable diagnostic time means you can effectively increase your diagnostic capabilities and immediately start adding to your bottom line.

Works with Windows® XP, Windows® 2000, Windows Vista®, Windows® 7 and Windows® 8 based computers.

Internet Explorer® 6.0 or later required. All transactions processed securely through PayPal™

**HICKOK** 

PC or Laptop Not Included

**W**AEKON





misfire diagnostics





monitor test



Also...

Model 90069 **NGS PC Kit** 



**ABS** service bleed functionality

Access all module protocols including UBP

Diesel diagnostics coverage 7.3L, 6.0L, 6.4L, & 6.7L