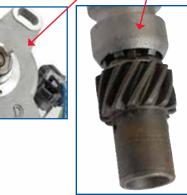

#### **Precision Machined**

and ground shafts assure high speed accuracy and prevent bearing failures

#### Competitor's Gears

May be inferior to OE in hardness and cause excessive wear or engine damage