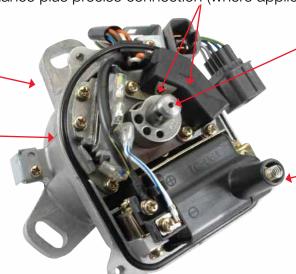

## ENGINEERED ACCURACY

Precision Engineered ignition modules and plugs ensure proper performance plus precise connection (where applicable)

**Precision Machined bodies** assure correct fit and accurate mount locations

### 100% New Components

and fasteners eliminate premature failures

#### **Precision Machined**

and ground shafts assure high speed accuracy and prevent bearing failures

#### OE Equivalent

high voltage ignition coils