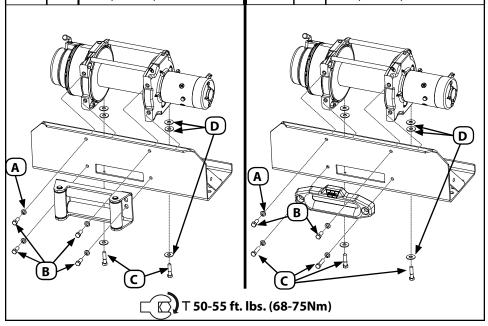

| ltem | Qty | Description      | ltem | Qty | Description      |  |
|------|-----|------------------|------|-----|------------------|--|
| Α    | 4   | 7/16" (11.1 mm)  | Α    | 4   | 7/16" (11.1 mm)  |  |
| В    | 4   | 7/16-14 X 1 1/2" | В    | 2   | 7/16-14 X 1 1/2" |  |
| С    | 2   | 7/16-14 X 1 3/4" | С    | 4   | 7/16-14 X 1 3/4" |  |
| D    | 6   | 7/16" (11.1 mm)  | D    | 6   | 7/16" (11.1 mm)  |  |