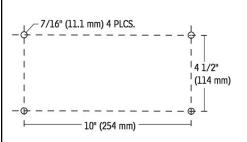

## Mounting

| Plate Thickness | Bolt Length   |  |  |
|-----------------|---------------|--|--|
| 5/16" (8 mm)    | 1.5" (40 mm)  |  |  |
| 3/8" (10 mm)    | 1.5" (40 mm)  |  |  |
| 1/2" (13 mm)    | 1.75" (45 mm) |  |  |