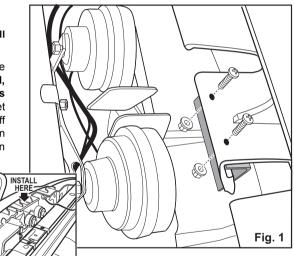

## Installation:

This bracket can mount to many different vehicles. This manual will cover mounting to a Ford Crown Victoria.

- Open the hood and find the mounting area located just in front of the vehicles horns as shown in Fig. 1. NOTE: While not essential, removing the vehicle grill (following vehicle manufacturers instructions) will make the installation easier. Place the bracket onto the mounting surface in the exact mounting location. Mark off (onto the mounting surface) the location of the mounting holes, then remove the bracket and drill the mounting holes with an appropriately sized drill for the hardware.
- 2. Secure the lighthead to the bracket as shown on the next page.
- 3. Secure the bracket to the vehicle using the supplied mounting hardware.
- Extend the lighthead wires to your power source and refer to the lighthead manual for wiring.