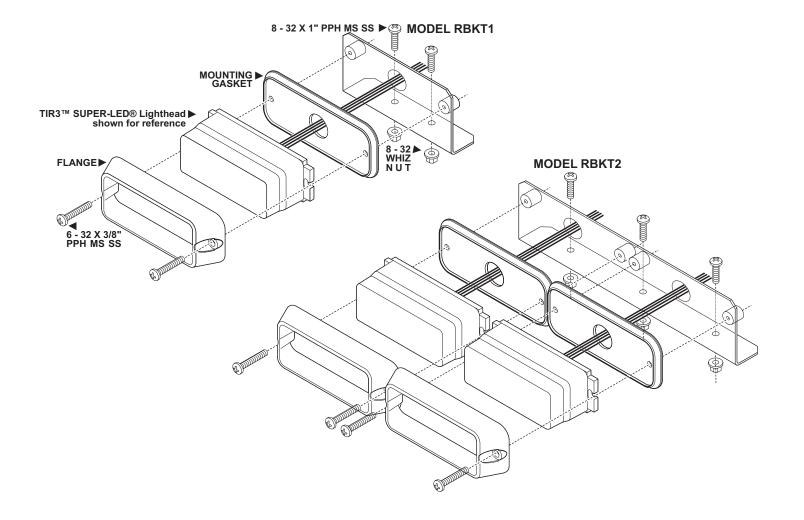

NOTE: Model RBKT1 (single bracket) is shown for example. Model RBKT2 (double bracket), mounts the same way.